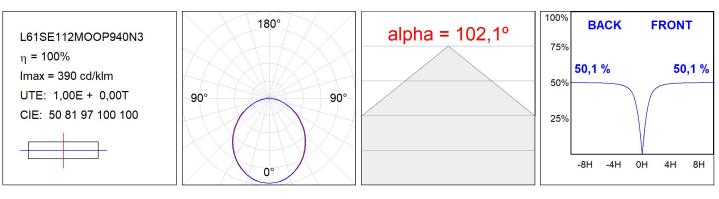

### L61SE112MOOP940N3

#### **TECHNICAL SPECIFICATIONS:**

| Light output: | 2.126 lm                 | ⁰K :          | 4000             |
|---------------|--------------------------|---------------|------------------|
| Plum:         | 25,4W                    | CRI :         | 90               |
| Efficacy:     | 83,6 lm/w                | R9 :          | 70               |
| Туре:         | MID POWER LED            | MacAdam:      | 3                |
| LED Lifetime: | 72.000 L80 B10 (Ta=25⁰C) | Power Supply: | 220-240V 50/60Hz |
| Power:        | 21.6W                    | Gear:         | Electronic       |