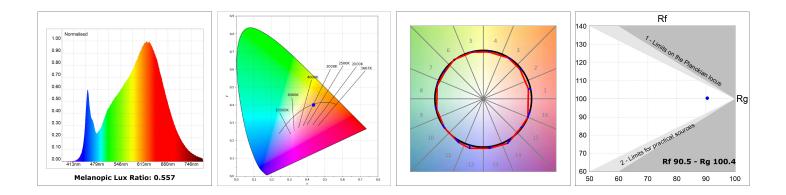

#### **TECHNICAL SPECIFICATIONS:**

| Light output: | 2.126 lm                 | ⁰K :          | 4000             |
|---------------|--------------------------|---------------|------------------|
| Plum:         | 25,4W                    | CRI :         | 90               |
| Efficacy:     | 83,6 lm/w                | R9 :          | 70               |
| Туре:         | MID POWER LED            | MacAdam:      | 3                |
| LED Lifetime: | 72.000 L80 B10 (Ta=25⁰C) | Power Supply: | 220-240V 50/60Hz |
| Power:        | 21.6W                    | Gear:         | Electronic       |