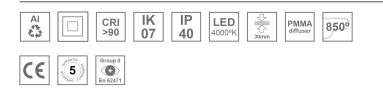

#### Description:

Surface mounted luminaire Lamptub 60 from LAMP. Made of recycled aluminium extrusion with circular section of 60mm and length of 1120mm, with opal polycarbonate diffuser. Model for MID-POWER LED, with colour temperature 4000K with CRI90. Built-in electronic ON/OFF control gear. With IP40, IK07 degree of protection. Insulation class I / II. Group 0 photobiological safety. Lifetime: 72.000h L80 B10. Compatible with Lamp Nomadic system. Available finishes: White (RAL 9010), Black (RAL 9011), Wellbeing and BeSocial palette.

#### **TECHNICAL SPECIFICATIONS:**

| Light output: | 2.126 lm                 | ⁰K :          | 4000             |
|---------------|--------------------------|---------------|------------------|
| Plum:         | 25,4W                    | CRI :         | 90               |
| Efficacy:     | 83,6 lm/w                | R9 :          | 70               |
| Туре:         | MID POWER LED            | MacAdam:      | 3                |
| LED Lifetime: | 72.000 L80 B10 (Ta=25⁰C) | Power Supply: | 220-240V 50/60Hz |
| Power:        | 21.6W                    | Gear:         | Electronic       |