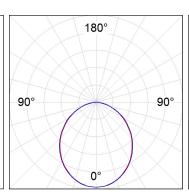

### **PHOTOMETRIC DATA:**

L61SE112MOOP940NW  $\eta$  = 100% lmax = 390 cd/klmUTE: 1,00E + 0,00T CIE: 50 81 97 100 100