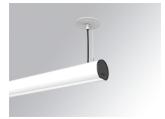

### LAMPTUB 60 SUSP. CEILING ROSE

### L61SE112MOOP940DW

LTUB60 SU RE 1120 3500 NW OPAL DALI WH

### Description:

Surface mounted luminaire Lamptub 60 from LAMP. Made of recycled aluminium extrusion with circular section of 60mm and length of 1120mm, with opal polycarbonate diffuser. Model for MID-POWER LED, with colour temperature 4000K with CRI90. Built-in electronic DALI control gear. With IP40, IK07 degree of protection. Insulation class I / II. Group 0 photobiological safety. Lifetime: 72.000h L80 B10. Compatible with Lamp Nomadic system. Available finishes: White (RAL 9010), Black (RAL 9011), Wellbeing and BeSocial palette.

Finish: Matte white RAL 9010

Installation: Suspended