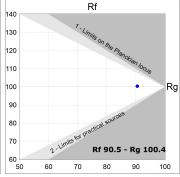

### **PHOTOMETRIC DATA:**

L61SE112MOOP940NW  $\eta$  = 100% lmax = 390 cd/klmUTE: 1,00E + 0,00T CIE: 50 81 97 100 100