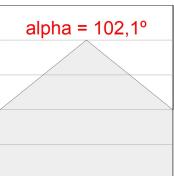

### **PHOTOMETRIC DATA:**

L61SE112MOOP940NW  $\eta$  = 100% lmax = 390 cd/klmUTE: 1,00E + 0,00T CIE: 50 81 97 100 100