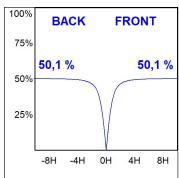

### **PHOTOMETRIC DATA:**

L61SE112MOOP940NW  $\eta$  = 100% lmax = 390 cd/klmUTE: 1,00E + 0,00T CIE: 50 81 97 100 100