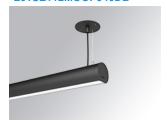

### LAMPTUB 60 SUSP. CEILING ROSE

### L61SE112MOOP940DB

## LTUB60 SU RE 1120 3500 NW OPAL DALI BK

Finish: Matte black RAL 9011

Installation: Suspended