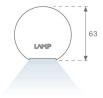

### **PHOTOMETRIC DATA:**

L61SE112MOOP940DB  $\eta$  = 100% lmax = 390 cd/klmUTE: 1,00E + 0,00T CIE: 50 81 97 100 100