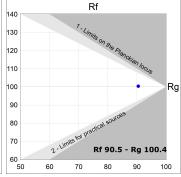

### **TECHNICAL SPECIFICATIONS:**

Light output: 2.126 lm °K: 4000 Plum: 25,4W CRI: 90 Efficacy: 83,6 lm/w R9: 70 Type: MID POWER LED MacAdam: 3

LED Lifetime: 72.000 L80 B10 (Ta=25°C) Power Supply: 220-240V 50/60Hz Gear: Power: 21.6W Adjustable DALI