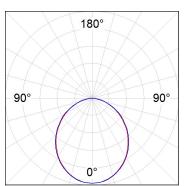

### **PHOTOMETRIC DATA:**

L61SE112MOOP940DB  $\eta$  = 100% lmax = 390 cd/klmUTE: 1,00E + 0,00T CIE: 50 81 97 100 100