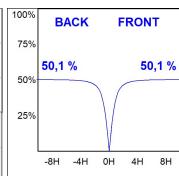

### **PHOTOMETRIC DATA:**

L61SE112MOOP940DB  $\eta$  = 100% lmax = 390 cd/klmUTE: 1,00E + 0,00T CIE: 50 81 97 100 100