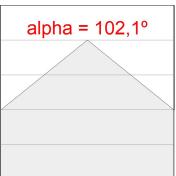

### **PHOTOMETRIC DATA:**

L61SE112MOOP940DB  $\eta$  = 100% lmax = 390 cd/klmUTE: 1,00E + 0,00T CIE: 50 81 97 100 100