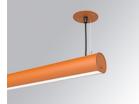

#### **Description:**

Surface mounted luminaire Lamptub 60 from LAMP. Made of recycled aluminium extrusion with circular section of 60mm and length of 1120mm, with opal polycarbonate diffuser. Model for MID-POWER LED, with colour temperature 4000K with CRI90. Built-in electronic DALI control gear. With IP40, IK07 degree of protection. Insulation class I / II. Group 0 photobiological safety. Lifetime: 72.000h L80 B10. Compatible with Lamp Nomadic system. Available finishes: White (RAL 9010), Black (RAL 9011), Wellbeing and BeSocial palette.

Finish: Palette BE SOCIAL - 4 TEXTURED

Installation: Suspended