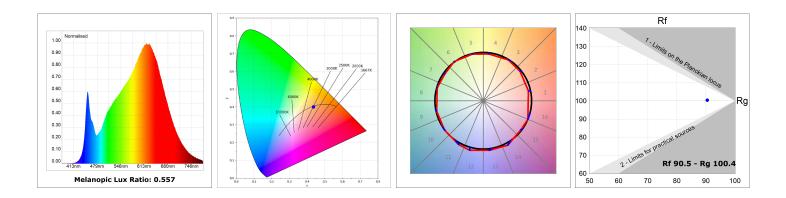

#### **TECHNICAL SPECIFICATIONS:**

| Light output: | 2.126 lm                 | ⁰К:           | 4000             |
|---------------|--------------------------|---------------|------------------|
| Plum:         | 25,4W                    | CRI :         | 90               |
| Efficacy:     | 83,6 lm/w                | R9 :          | 70               |
| Туре:         | MID POWER LED            | MacAdam:      | 3                |
| LED Lifetime: | 72.000 L80 B10 (Ta=25°C) | Power Supply: | 220-240V 50/60Hz |
| Power:        | 21.6W                    | Gear:         | Adjustable DALI  |

### Light output tolerance +/- 10%

## PHOTOMETRIC DATA :