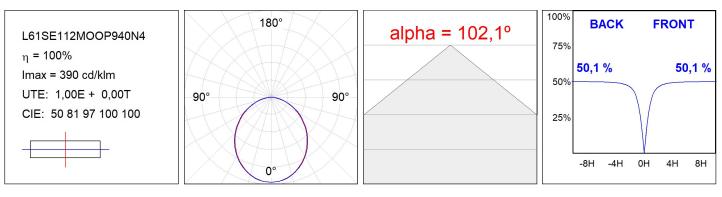

| ⁰К:           | 4000             |
|---------------|--------------------------|---------------|------------------|
| Plum:         | 25,4W                    | CRI :         | 90               |
| Efficacy:     | 83,6 lm/w                | R9 :          | 70               |
| Туре:         | MID POWER LED            | MacAdam:      | 3                |
| LED Lifetime: | 72.000 L80 B10 (Ta=25°C) | Power Supply: | 220-240V 50/60Hz |
| Power:        | 21.6W                    | Gear:         | Adjustable DALI  |

### Light output tolerance +/- 10%



## **CUSTOM MADE OPTIONS:**



Worktitude for light

## LAMPTUB 60 SUSP. CEILING ROSE TECHNICAL DATA ON REVIEW

Worktitude for light

L61SE112MOOP940D4

CHNICAL DATA ON REVIEW LTUB60 SU RE 1120 3500 NW OPAL DALI BS

## PHOTOMETRIC DATA :





# LAMPTUB 60 SUSP. CEILING ROSE TECHNICAL DATA ON REVIEW



## ACCESORIES :

### Assembly



Product code: L6SUECB

Description: LTUB60 ACC. SUR END COVER BK.



Product code: L6SUECW

Description: LTUB60 ACC. SUR END COVER WH.



Product code: L6SUECW3

Description: LTUB60 ACC. SUR END COVER WE. 55<sup>49</sup>

Product code: L6SUECW4

Description: LTUB60 ACC. SUR END COVER BS.