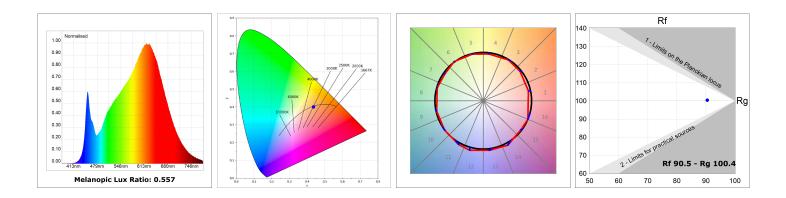

#### **TECHNICAL SPECIFICATIONS:**

| Light output: | 2.126 lm                 | ⁰K :          | 4000             |
|---------------|--------------------------|---------------|------------------|
| Plum:         | 25,4W                    | CRI :         | 90               |
| Efficacy:     | 83,6 lm/w                | R9 :          | 70               |
| Туре:         | MID POWER LED            | MacAdam:      | 3                |
| LED Lifetime: | 72.000 L80 B10 (Ta=25ºC) | Power Supply: | 220-240V 50/60Hz |
| Power:        | 21.6W                    | Gear:         | Adjustable DALI  |

### Light output tolerance +/- 10%

## PHOTOMETRIC DATA :