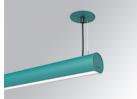

### Description:

Surface mounted luminaire Lamptub 60 from LAMP. Made of recycled aluminium extrusion with circular section of 60mm and length of 1120mm, with opal polycarbonate diffuser. Model for MID-POWER LED, with colour temperature 4000K with CRI90. Built-in electronic DALI control gear. With IP40, IK07 degree of protection. Insulation class I / II. Group 0 photobiological safety. Lifetime: 72.000h L80 B10. Compatible with Lamp Nomadic system. Available finishes: White (RAL 9010), Black (RAL 9011), Wellbeing and BeSocial palette.

Finish: Palette WELLBEING - 3 TEXTURED

Installation: Suspended