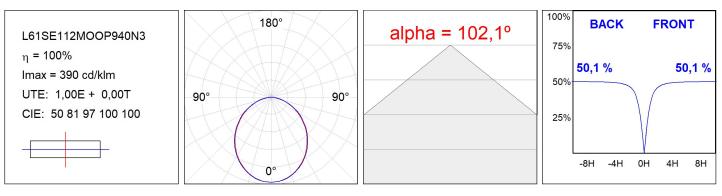

### L61SE112MOOP940D3

LTUB60 SU RE 1120 3500 NW OPAL DALI WE

## PHOTOMETRIC DATA :