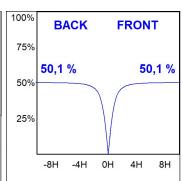

### **PHOTOMETRIC DATA:**

L61SE112MOOP930NB  $\eta$  = 100% lmax = 390 cd/klmUTE: 1,00E + 0,00T CIE: 50 81 97 100 100