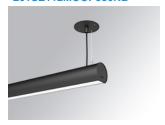

### LAMPTUB 60 SUSP. CEILING ROSE

### Description:

Surface mounted luminaire Lamptub 60 from LAMP. Made of recycled aluminium extrusion with circular section of 60mm and length of 1120mm, with opal polycarbonate diffuser. Model for MID-POWER LED, with colour temperature 3000K with CRI90. Built-in electronic ON/OFF control gear. With IP40, IK07 degree of protection. Insulation class I / II. Group 0 photobiological safety. Lifetime: 72.000h L80 B10. Compatible with Lamp Nomadic system. Available finishes: White (RAL 9010), Black (RAL 9011), Wellbeing and BeSocial palette.

Finish: Matte black RAL 9011

Installation: Suspended