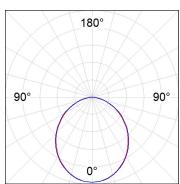

### **PHOTOMETRIC DATA:**

L61SE112MOOP930NB  $\eta$  = 100% lmax = 390 cd/klmUTE: 1,00E + 0,00T CIE: 50 81 97 100 100