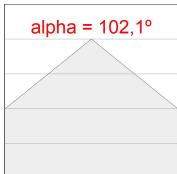

## Light output tolerance +/- 10%

**CUSTOM MADE OPTIONS:** 

Data according to regulations 2019/2020/EU and 2019/2015/EU