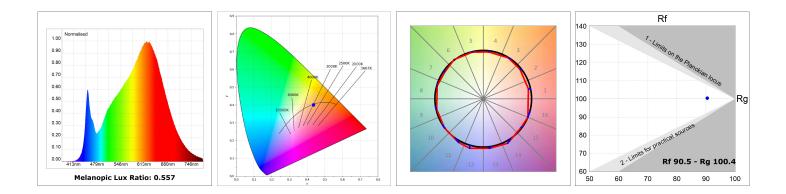

#### **TECHNICAL SPECIFICATIONS:**

| Light output: | 2.060 lm                 | ⁰K :          | 3000             |
|---------------|--------------------------|---------------|------------------|
| Plum:         | 25,4W                    | CRI :         | 90               |
| Efficacy:     | 81 lm/w                  | R9 :          | 64               |
| Туре:         | MID POWER LED            | MacAdam:      | 3                |
| LED Lifetime: | 72.000 L80 B10 (Ta=25ºC) | Power Supply: | 220-240V 50/60Hz |
| Power:        | 21.6W                    | Gear:         | Electronic       |