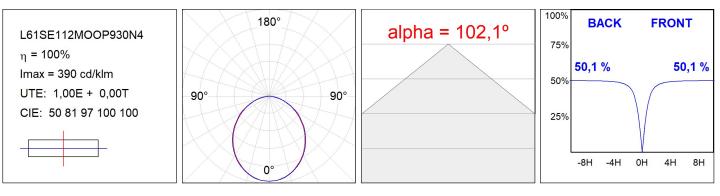

### L61SE112MOOP930N4

#### **TECHNICAL SPECIFICATIONS:**

| Light output: | 2.060 lm                 | ⁰K :          | 3000             |
|---------------|--------------------------|---------------|------------------|
| Plum:         | 25,4W                    | CRI :         | 90               |
| Efficacy:     | 81 lm/w                  | R9 :          | 64               |
| Туре:         | MID POWER LED            | MacAdam:      | 3                |
| LED Lifetime: | 72.000 L80 B10 (Ta=25ºC) | Power Supply: | 220-240V 50/60Hz |
| Power:        | 21.6W                    | Gear:         | Electronic       |