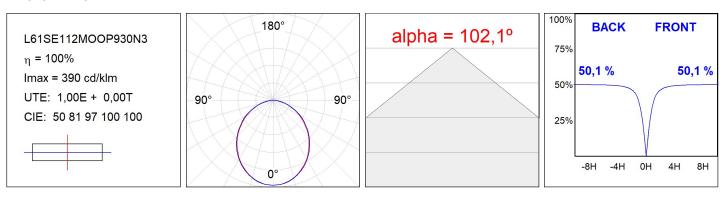

### L61SE112MOOP930N3

#### **TECHNICAL SPECIFICATIONS:**

| Light output: | 2.060 lm                 | ⁰К:           | 3000             |
|---------------|--------------------------|---------------|------------------|
| Plum:         | 25,4W                    | CRI :         | 90               |
| Efficacy:     | 81 lm/w                  | R9 :          | 64               |
| Туре:         | MID POWER LED            | MacAdam:      | 3                |
| LED Lifetime: | 72.000 L80 B10 (Ta=25°C) | Power Supply: | 220-240V 50/60Hz |
| Power:        | 21.6W                    | Gear:         | Electronic       |

## PHOTOMETRIC DATA :