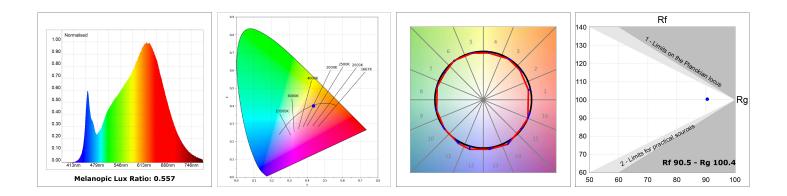

#### **TECHNICAL SPECIFICATIONS:**

| Light output: | 2.060 lm                 | ⁰К:           | 3000             |
|---------------|--------------------------|---------------|------------------|
| Plum:         | 25,4W                    | CRI :         | 90               |
| Efficacy:     | 81 lm/w                  | R9 :          | 64               |
| Туре:         | MID POWER LED            | MacAdam:      | 3                |
| LED Lifetime: | 72.000 L80 B10 (Ta=25°C) | Power Supply: | 220-240V 50/60Hz |
| Power:        | 21.6W                    | Gear:         | Electronic       |