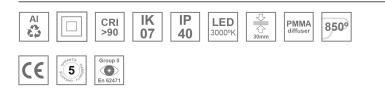

#### Description:

Surface mounted luminaire Lamptub 60 from LAMP. Made of recycled aluminium extrusion with circular section of 60mm and length of 1120mm, with opal polycarbonate diffuser. Model for MID-POWER LED, with colour temperature 3000K with CRI90. Built-in electronic DALI control gear. With IP40, IK07 degree of protection. Insulation class I / II. Group 0 photobiological safety. Lifetime: 72.000h L80 B10. Compatible with Lamp Nomadic system. Available finishes: White (RAL 9010), Black (RAL 9011), Wellbeing and BeSocial palette.

#### **TECHNICAL SPECIFICATIONS:**

| Light output: | 2.060 lm                 | ⁰K :          | 3000             |
|---------------|--------------------------|---------------|------------------|
| Plum:         | 25,4W                    | CRI :         | 90               |
| Efficacy:     | 81 lm/w                  | R9 :          | 64               |
| Туре:         | MID POWER LED            | MacAdam:      | 3                |
| LED Lifetime: | 72.000 L80 B10 (Ta=25ºC) | Power Supply: | 220-240V 50/60Hz |
| Power:        | 21.6W                    | Gear:         | Adjustable DALI  |