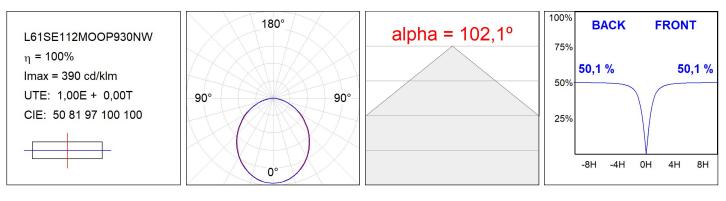

### **PHOTOMETRIC DATA :**

#### **TECHNICAL SPECIFICATIONS:**

| Light output: | 2.060 lm                 | ⁰K :          | 3000             |
|---------------|--------------------------|---------------|------------------|
| Plum:         | 25,4W                    | CRI :         | 90               |
| Efficacy:     | 81 lm/w                  | R9 :          | 64               |
| Туре:         | MID POWER LED            | MacAdam:      | 3                |
| LED Lifetime: | 72.000 L80 B10 (Ta=25ºC) | Power Supply: | 220-240V 50/60Hz |
| Power:        | 21.6W                    | Gear:         | Adjustable DALI  |