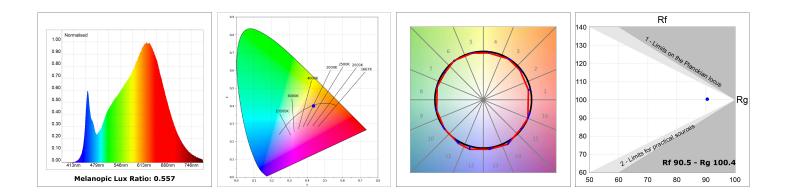

### **PHOTOMETRIC DATA :**

#### **TECHNICAL SPECIFICATIONS:**

| Light output: | 2.060 lm                 | ⁰K :          | 3000             |
|---------------|--------------------------|---------------|------------------|
| Plum:         | 25,4W                    | CRI :         | 90               |
| Efficacy:     | 81 lm/w                  | R9 :          | 64               |
| Туре:         | MID POWER LED            | MacAdam:      | 3                |
| LED Lifetime: | 72.000 L80 B10 (Ta=25ºC) | Power Supply: | 220-240V 50/60Hz |
| Power:        | 21.6W                    | Gear:         | Adjustable DALI  |