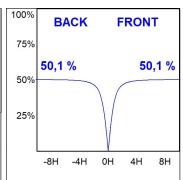

## **PHOTOMETRIC DATA:**

L61SE112MOOP930DB  $\eta$  = 100% lmax = 390 cd/klmUTE: 1,00E + 0,00T CIE: 50 81 97 100 100