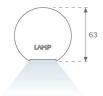

## **PHOTOMETRIC DATA:**

L61SE112MOOP930DB  $\eta$  = 100% lmax = 390 cd/klmUTE: 1,00E + 0,00T CIE: 50 81 97 100 100