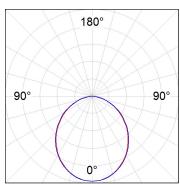

## **PHOTOMETRIC DATA:**

L61SE112MOOP930DB  $\eta$  = 100% lmax = 390 cd/klmUTE: 1,00E + 0,00T CIE: 50 81 97 100 100