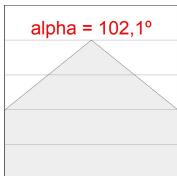

## **PHOTOMETRIC DATA:**

L61SE112MOOP930DB  $\eta$  = 100% lmax = 390 cd/klmUTE: 1,00E + 0,00T CIE: 50 81 97 100 100