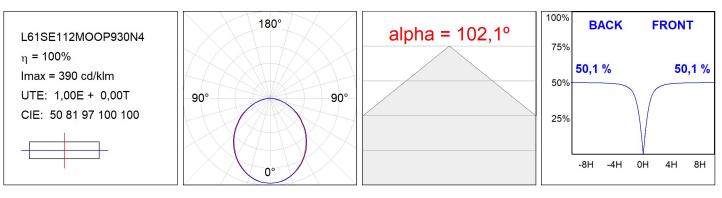

| 81 lm/w                  | R9 :          | 64               |
| Туре:         | MID POWER LED            | MacAdam:      | 3                |
| LED Lifetime: | 72.000 L80 B10 (Ta=25ºC) | Power Supply: | 220-240V 50/60Hz |
| Power:        | 21.6W                    | Gear:         | Adjustable DALI  |

#### Light output tolerance +/- 10%



## **CUSTOM MADE OPTIONS:**



LAMP reserves the right to change the technical specifications of their products. These changes will allow the continual improvement of the products and will also ensure the conformity to current legal changes. Updated information is always available in our website www.lamp.es Worktitude for light

## LAMPTUB 60 SUSP. CEILING ROSE

L61SE112MOOP930D4

LTUB60 SU RE 1120 3300 WW OPAL DALI BS



#### **PHOTOMETRIC DATA :**





## LAMPTUB 60 SUSP. CEILING ROSE

## ACCESORIES :

### Assembly



Product code: L6SUECB

Description: LTUB60 ACC. SUR END COVER BK.



Product code: L6SUECW

Description: LTUB60 ACC. SUR END COVER WH.

Worktitude for light



Product code: L6SUECW3

Description: LTUB60 ACC. SUR END COVER WE.



Product code: L6SUECW4

Description: LTUB60 ACC. SUR END COVER BS.