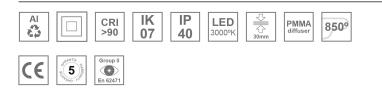

#### Description:

Surface mounted luminaire Lamptub 60 from LAMP. Made of recycled aluminium extrusion with circular section of 60mm and length of 1120mm, with opal polycarbonate diffuser. Model for MID-POWER LED, with colour temperature 3000K with CRI90. Built-in electronic DALI control gear. With IP40, IK07 degree of protection. Insulation class I / II. Group 0 photobiological safety. Lifetime: 72.000h L80 B10. Compatible with Lamp Nomadic system. Available finishes: White (RAL 9010), Black (RAL 9011), Wellbeing and BeSocial palette.

#### **TECHNICAL SPECIFICATIONS:**

| Light output: | 2.060 lm                 | ⁰K :          | 3000             |
|---------------|--------------------------|---------------|------------------|
| Plum:         | 25,4W                    | CRI :         | 90               |
| Efficacy:     | 81 lm/w                  | R9 :          | 64               |
| Туре:         | MID POWER LED            | MacAdam:      | 3                |
| LED Lifetime: | 72.000 L80 B10 (Ta=25ºC) | Power Supply: | 220-240V 50/60Hz |
| Power:        | 21.6W                    | Gear:         | Adjustable DALI  |