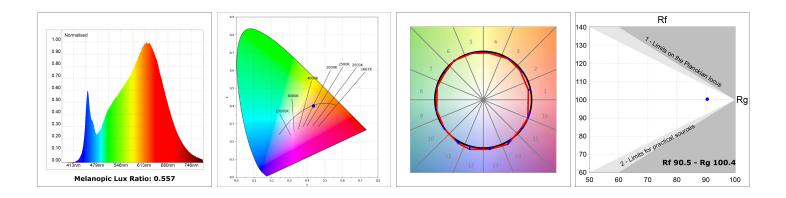

#### **TECHNICAL SPECIFICATIONS:**

| Light output: | 2.060 lm                 | ⁰K :          | 3000             |
|---------------|--------------------------|---------------|------------------|
| Plum:         | 25,4W                    | CRI :         | 90               |
| Efficacy:     | 81 lm/w                  | R9 :          | 64               |
| Туре:         | MID POWER LED            | MacAdam:      | 3                |
| LED Lifetime: | 72.000 L80 B10 (Ta=25ºC) | Power Supply: | 220-240V 50/60Hz |
| Power:        | 21.6W                    | Gear:         | Adjustable DALI  |