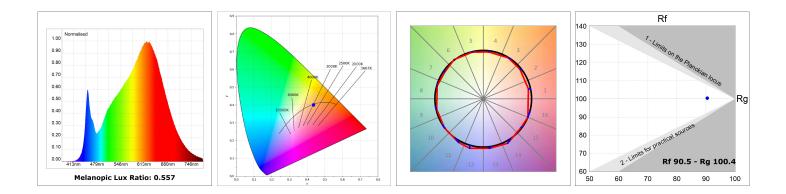

#### **TECHNICAL SPECIFICATIONS:**

| Light output: | 2.060 lm                 | ⁰К:           | 3000             |
|---------------|--------------------------|---------------|------------------|
| Plum:         | 25,4W                    | CRI :         | 90               |
| Efficacy:     | 81 lm/w                  | R9 :          | 64               |
| Туре:         | MID POWER LED            | MacAdam:      | 3                |
| LED Lifetime: | 72.000 L80 B10 (Ta=25°C) | Power Supply: | 220-240V 50/60Hz |
| Power:        | 21.6W                    | Gear:         | Adjustable DALI  |