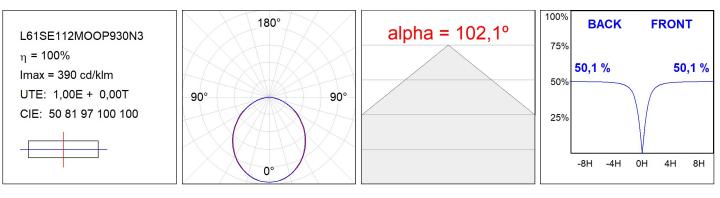

### L61SE112MOOP930D3

#### **TECHNICAL SPECIFICATIONS:**

| Light output: | 2.060 lm                 | ⁰К:           | 3000             |
|---------------|--------------------------|---------------|------------------|
| Plum:         | 25,4W                    | CRI :         | 90               |
| Efficacy:     | 81 lm/w                  | R9 :          | 64               |
| Туре:         | MID POWER LED            | MacAdam:      | 3                |
| LED Lifetime: | 72.000 L80 B10 (Ta=25°C) | Power Supply: | 220-240V 50/60Hz |
| Power:        | 21.6W                    | Gear:         | Adjustable DALI  |