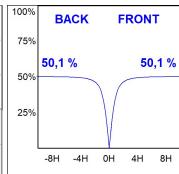

## **PHOTOMETRIC DATA:**

L61SE112MOOP927NW  $\eta$  = 100% lmax = 390 cd/klmUTE: 1,00E + 0,00T CIE: 50 81 97 100 100