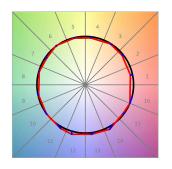

## **PHOTOMETRIC DATA:**

L61SE112MOOP927NW  $\eta$  = 100% lmax = 390 cd/klmUTE: 1,00E + 0,00T CIE: 50 81 97 100 100