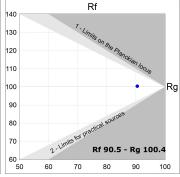

## **TECHNICAL SPECIFICATIONS:**

Light output: 1.957 lm °K: 2700 Plum: 25,4W CRI: 90 Efficacy: 77 lm/w R9: 57 Type: MID POWER LED MacAdam: 3

LED Lifetime: 72.000 L80 B10 (Ta=25°C) Power Supply: 220-240V 50/60Hz