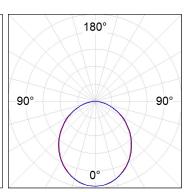

## **PHOTOMETRIC DATA:**

L61SE112MOOP927NW  $\eta$  = 100% lmax = 390 cd/klmUTE: 1,00E + 0,00T CIE: 50 81 97 100 100