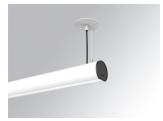

## LAMPTUB 60 SUSP. CEILING ROSE

## L61SE112MOOP927NW

LTUB60 SU RE 1120 3200 VWW OPAL WH

## Description:

Surface mounted luminaire Lamptub 60 from LAMP. Made of recycled aluminium extrusion with circular section of 60mm and length of 1120mm, with opal polycarbonate diffuser. Model for MID-POWER LED, with colour temperature 2700K with CRI90. Built-in electronic ON/OFF control gear. With IP40, IK07 degree of protection. Insulation class I / II. Group 0 photobiological safety. Lifetime: 72.000h L80 B10. Compatible with Lamp Nomadic system. Available finishes: White (RAL 9010), Black (RAL 9011), Wellbeing and BeSocial palette.

Finish: Matte white RAL 9010

Installation: Suspended