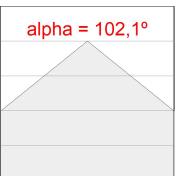

#### **PHOTOMETRIC DATA:**

L61SE112MOOP927NB  $\eta$  = 100% lmax = 390 cd/klmUTE: 1,00E + 0,00T CIE: 50 81 97 100 100