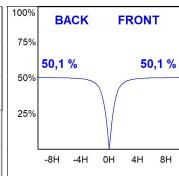

#### **PHOTOMETRIC DATA:**

L61SE112MOOP927NB  $\eta$  = 100% lmax = 390 cd/klmUTE: 1,00E + 0,00T CIE: 50 81 97 100 100