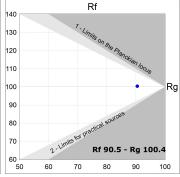

#### **PHOTOMETRIC DATA:**

L61SE112MOOP927NB  $\eta$  = 100% lmax = 390 cd/klmUTE: 1,00E + 0,00T CIE: 50 81 97 100 100