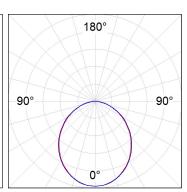

#### **PHOTOMETRIC DATA:**

L61SE112MOOP927NB  $\eta$  = 100% lmax = 390 cd/klmUTE: 1,00E + 0,00T CIE: 50 81 97 100 100