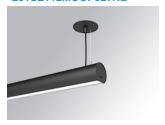

#### LAMPTUB 60 SUSP. CEILING ROSE

#### L61SE112MOOP927NB

## **LTUB60 SU RE 1120 3200 VWW OPAL BK**

#### Description:

Surface mounted luminaire Lamptub 60 from LAMP. Made of recycled aluminium extrusion with circular section of 60mm and length of 1120mm, with opal polycarbonate diffuser. Model for MID-POWER LED, with colour temperature 2700K with CRI90. Built-in electronic ON/OFF control gear. With IP40, IK07 degree of protection. Insulation class I / II. Group 0 photobiological safety. Lifetime: 72.000h L80 B10. Compatible with Lamp Nomadic system. Available finishes: White (RAL 9010), Black (RAL 9011), Wellbeing and BeSocial palette.

Finish: Matte black RAL 9011

Installation: Suspended