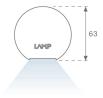

#### **PHOTOMETRIC DATA:**

L61SE112MOOP927NB  $\eta$  = 100% lmax = 390 cd/klmUTE: 1,00E + 0,00T CIE: 50 81 97 100 100