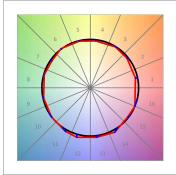

## **PHOTOMETRIC DATA:**

L61SE112MOOP927N4  $\eta$  = 100% lmax = 390 cd/klmUTE: 1,00E + 0,00T CIE: 50 81 97 100 100