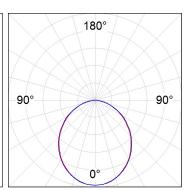

## **PHOTOMETRIC DATA:**

L61SE112MOOP927N4  $\eta$  = 100% lmax = 390 cd/klmUTE: 1,00E + 0,00T CIE: 50 81 97 100 100