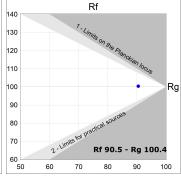

## **TECHNICAL SPECIFICATIONS:**

Light output: 1.957 lm °K: 2700 Plum: 25,4W CRI: 90 Efficacy: 77 lm/w R9: 57 Type: MID POWER LED MacAdam: 3

LED Lifetime: 72.000 L80 B10 (Ta=25°C) Power Supply: 220-240V 50/60Hz