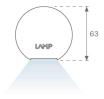

## **PHOTOMETRIC DATA:**

L61SE112MOOP927N4  $\eta$  = 100% lmax = 390 cd/klmUTE: 1,00E + 0,00T CIE: 50 81 97 100 100