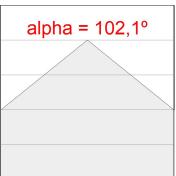

## **PHOTOMETRIC DATA:**

L61SE112MOOP927N4  $\eta$  = 100% lmax = 390 cd/klmUTE: 1,00E + 0,00T CIE: 50 81 97 100 100