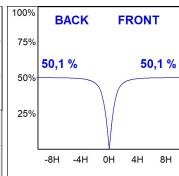

## **PHOTOMETRIC DATA:**

L61SE112MOOP927N4  $\eta$  = 100% lmax = 390 cd/klmUTE: 1,00E + 0,00T CIE: 50 81 97 100 100