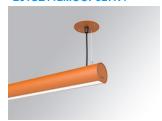

## LAMPTUB 60 SUSP. CEILING ROSE

## L61SE112MOOP927N4

LTUB60 SU RE 1120 3200 VWW OPAL BS

## Description:

Surface mounted luminaire Lamptub 60 from LAMP. Made of recycled aluminium extrusion with circular section of 60mm and length of 1120mm, with opal polycarbonate diffuser. Model for MID-POWER LED, with colour temperature 2700K with CRI90. Built-in electronic ON/OFF control gear. With IP40, IK07 degree of protection. Insulation class I / II. Group 0 photobiological safety. Lifetime: 72.000h L80 B10. Compatible with Lamp Nomadic system. Available finishes: White (RAL 9010), Black (RAL 9011), Wellbeing and BeSocial palette.

Finish: Palette BE SOCIAL - 4 TEXTURED

Installation: Suspended