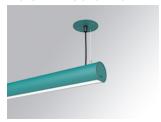

## LAMPTUB 60 SUSP. CEILING ROSE

## L61SE112MOOP927N3

LTUB60 SU RE 1120 3200 VWW OPAL WE

## Description:

Surface mounted luminaire Lamptub 60 from LAMP. Made of recycled aluminium extrusion with circular section of 60mm and length of 1120mm, with opal polycarbonate diffuser. Model for MID-POWER LED, with colour temperature 2700K with CRI90. Built-in electronic ON/OFF control gear. With IP40, IK07 degree of protection. Insulation class I / II. Group 0 photobiological safety. Lifetime: 72.000h L80 B10. Compatible with Lamp Nomadic system. Available finishes: White (RAL 9010), Black (RAL 9011), Wellbeing and BeSocial palette.

Palette WELLBEING - 3 TEXTURED Finish:

Installation: Suspended