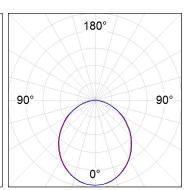

## **PHOTOMETRIC DATA:**

L61SE112MOOP927N3  $\eta$  = 100% Imax = 390 cd/kIm UTE: 1,00E + 0,00T CIE: 50 81 97 100 100