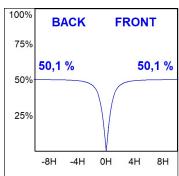

## **PHOTOMETRIC DATA:**

L61SE112MOOP927N3  $\eta$  = 100% Imax = 390 cd/kIm UTE: 1,00E + 0,00T CIE: 50 81 97 100 100