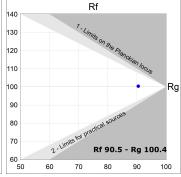

## **PHOTOMETRIC DATA:**

L61SE112MOOP927N3  $\eta$  = 100% Imax = 390 cd/kIm UTE: 1,00E + 0,00T CIE: 50 81 97 100 100