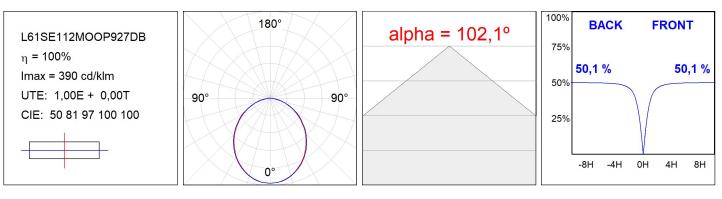

77 lm/w                  | R9 :          | 57               |
| Туре:         | MID POWER LED            | MacAdam:      | 3                |
| LED Lifetime: | 72.000 L80 B10 (Ta=25ºC) | Power Supply: | 220-240V 50/60Hz |
| Power:        | 21.6W                    | Gear:         | Adjustable DALI  |

#### Light output tolerance +/- 10%



#### **CUSTOM MADE OPTIONS:**



LAMP reserves the right to change the technical specifications of their products. These changes will allow the continual improvement of the products and will also ensure the conformity to current legal changes. Updated information is always available in our website www.lamp.es Worktitude for light

# LAMPTUB 60 SUSP. CEILING ROSE

L61SE112MOOP927DB

LTUB60 SU RE 1120 3200 VWW OPAL DALI BK



#### **PHOTOMETRIC DATA :**





# LAMPTUB 60 SUSP. CEILING ROSE

## ACCESORIES :

#### Assembly



Product code: L6SUECB

Description: LTUB60 ACC. SUR END COVER BK.



Product code: L6SUECW

Description: LTUB60 ACC. SUR END COVER WH.

Worktitude for light



Product code: L6SUECW3

Description: LTUB60 ACC. SUR END COVER WE.



Product code: L6SUECW4

Description: LTUB60 ACC. SUR END COVER BS.