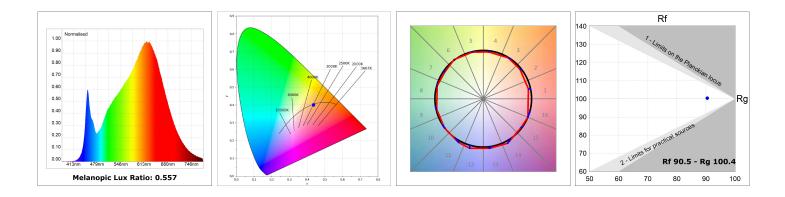

#### **TECHNICAL SPECIFICATIONS:**

| Light output: | 1.957 lm                 | ⁰K :          | 2700             |
|---------------|--------------------------|---------------|------------------|
| Plum:         | 25,4W                    | CRI :         | 90               |
| Efficacy:     | 77 lm/w                  | R9 :          | 57               |
| Туре:         | MID POWER LED            | MacAdam:      | 3                |
| LED Lifetime: | 72.000 L80 B10 (Ta=25ºC) | Power Supply: | 220-240V 50/60Hz |
| Power:        | 21.6W                    | Gear:         | Adjustable DALI  |