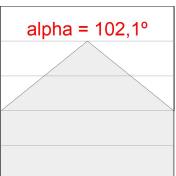

## **PHOTOMETRIC DATA:**

L61SE112MOOP927N4  $\eta$  = 100% lmax = 390 cd/klmUTE: 1,00E + 0,00T CIE: 50 81 97 100 100