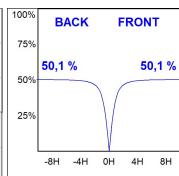

## **PHOTOMETRIC DATA:**

L61SE112MOOP927N4  $\eta$  = 100% lmax = 390 cd/klmUTE: 1,00E + 0,00T CIE: 50 81 97 100 100