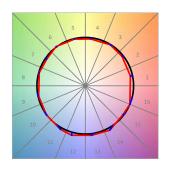

## **TECHNICAL SPECIFICATIONS:**

Light output: 1.957 lm °K: 2700 Plum: 25,4W CRI: 90 Efficacy: 77 lm/w R9: 57 Type: MID POWER LED MacAdam: 3

LED Lifetime: 72.000 L80 B10 (Ta=25°C) Power Supply: 220-240V 50/60Hz Gear: Power: 21.6W Adjustable DALI