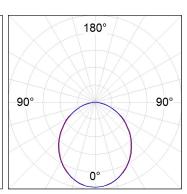

## **PHOTOMETRIC DATA:**

L61SE112MOOP927N4  $\eta$  = 100% lmax = 390 cd/klmUTE: 1,00E + 0,00T CIE: 50 81 97 100 100