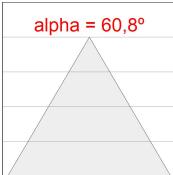

### **PHOTOMETRIC DATA:**

L61SE112MOOC9TWDB  $_{\eta}$  = 100%  $_{\text{Imax}}$  = 663 cd/klm UTE: 1,00C

CIE: 66 90 99 100 100

Data according to regulations 2019/2020/EU and 2019/2015/EU