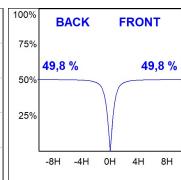

### **PHOTOMETRIC DATA:**

L61SE112MOOC9TWDB  $_{\eta}$  = 100%  $_{\text{Imax}}$  = 663 cd/klm UTE: 1,00C

CIE: 66 90 99 100 100

Data according to regulations 2019/2020/EU and 2019/2015/EU