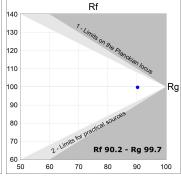

### **TECHNICAL SPECIFICATIONS:**

 Light output:
 1.863 lm
 %K:
 TW

 Plum:
 22,3W
 CRI:
 90

 Efficacy:
 83,5 lm/w
 MacAdam:
 3

**UGR:** <19

Type: MID POWER LED

**LED Lifetime:** 50.000 L80 B10 (Ta=25°C)

**Power:** 18.5W

### Light output tolerance +/- 10%