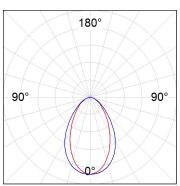

### **PHOTOMETRIC DATA:**

L61SE112MOOC9TWDB  $_{\eta}$  = 100%  $_{\text{Imax}}$  = 663 cd/klm UTE: 1,00C

CIE: 66 90 99 100 100

Data according to regulations 2019/2020/EU and 2019/2015/EU