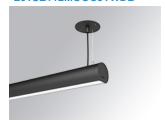

### LAMPTUB 60 SUSP. CEILING ROSE

### L61SE112MOOC9TWDB

### LTUB60 SU RE 1120 3300 TW COMF DALI BK

Finish: Matte black RAL 9011

Dimensions: 1.127 x 67 x 80 mm

Installation: Suspended