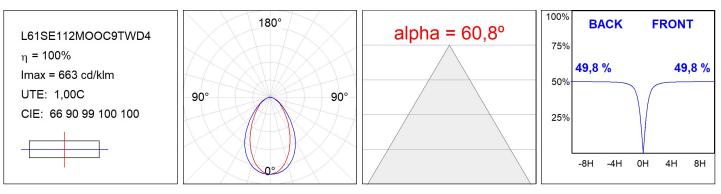

## L61SE112MOOC9TWD4

#### **TECHNICAL SPECIFICATIONS:**

| Light output: | 1.863 lm                 | °K :          | TW                  |
|---------------|--------------------------|---------------|---------------------|
| Plum:         | 22,3W                    | CRI :         | 90                  |
| Efficacy:     | 83,5 lm/w                | MacAdam:      | 3                   |
| UGR:          | <19                      | Power Supply: | 220-240V 50/60Hz    |
| Туре:         | MID POWER LED            | Gear:         | Adjustable DALI DT8 |
| LED Lifetime: | 50.000 L80 B10 (Ta=25⁰C) |               |                     |
| Power:        | 18.5W                    |               |                     |

#### Light output tolerance +/- 10%