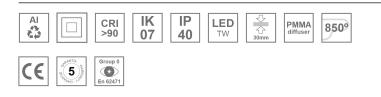

#### Description:

Surface mounted luminaire Lamptub 60 from LAMP. Made of recycled aluminium extrusion with circular section of 60mm and length of 1120mm, an opal comfort diffuser made of a translucent polycarbonate diffuser and an optical film to achieve a controlled light distribution and low UGR<19. Model for MID-POWER LED, with TW colour temperature with CRI90. Built-in electronic DALI control gear. With IP40, IK07 degree of protection. Insulation class I / II. Group 0 photobiological safety. Lifetime: 72.000h L80 B10. Compatible with Lamp Nomadic system. Available finishes: White (RAL 9010), Black (RAL 9011), Wellbeing and BeSocial palette.

#### **TECHNICAL SPECIFICATIONS:**

| Light output: | 1.863 lm                 | °K :          | TW                  |
|---------------|--------------------------|---------------|---------------------|
| Plum:         | 22,3W                    | CRI :         | 90                  |
| Efficacy:     | 83,5 lm/w                | MacAdam:      | 3                   |
| UGR:          | <19                      | Power Supply: | 220-240V 50/60Hz    |
| Туре:         | MID POWER LED            | Gear:         | Adjustable DALI DT8 |
| LED Lifetime: | 50.000 L80 B10 (Ta=25⁰C) |               |                     |
| Power:        | 18.5W                    |               |                     |