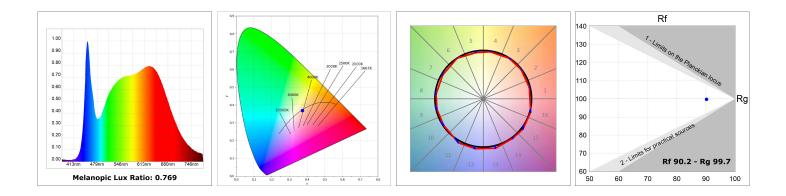

#### **TECHNICAL SPECIFICATIONS:**

| Light output: | 1.863 lm                 | °K :          | TW                  |
|---------------|--------------------------|---------------|---------------------|
| Plum:         | 22,3W                    | CRI :         | 90                  |
| Efficacy:     | 83,5 lm/w                | MacAdam:      | 3                   |
| UGR:          | <19                      | Power Supply: | 220-240V 50/60Hz    |
| Туре:         | MID POWER LED            | Gear:         | Adjustable DALI DT8 |
| LED Lifetime: | 50.000 L80 B10 (Ta=25⁰C) |               |                     |
| Power:        | 18.5W                    |               |                     |