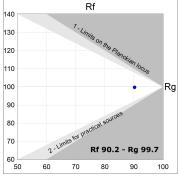

### **TECHNICAL SPECIFICATIONS:**

 Light output:
 1.863 lm
 °K:
 TW

 Plum:
 22,3W
 CRI:
 90

 Efficacy:
 83,5 lm/w
 MacAdam:
 3

**UGR:** <19

Type: MID POWER LED

**LED Lifetime:** 50.000 L80 B10 (Ta=25°C)

**Power:** 18.5W