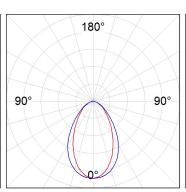

## **PHOTOMETRIC DATA:**

L61SE112MOOC9TWD3  $\eta$  = 100% Imax = 663 cd/klm UTE: 1,00C

CIE: 66 90 99 100 100