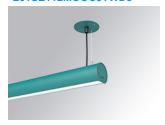

## LAMPTUB 60 SUSP. CEILING ROSE

### Description:

Surface mounted luminaire Lamptub 60 from LAMP. Made of recycled aluminium extrusion with circular section of 60mm and length of 1120mm, an opal comfort diffuser made of a translucent polycarbonate diffuser and an optical film to achieve a controlled light distribution and low UGR<19. Model for MID-POWER LED, with TW colour temperature with CRI90. Built-in electronic DALI control gear. With IP40, IK07 degree of protection. Insulation class I / II. Group 0 photobiological safety. Lifetime: 72.000h L80 B10. Compatible with Lamp Nomadic system. Available finishes: White (RAL 9010), Black (RAL 9011), Wellbeing and BeSocial palette.

Finish: Palette WELLBEING - 3 TEXTURED

**Dimensions:** 1.127 x 67 x 80 mm

Installation: Suspended