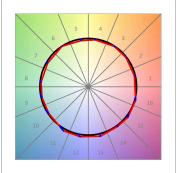

## **PHOTOMETRIC DATA:**

L61SE112MOOC9TWD3  $\eta$  = 100% Imax = 663 cd/klm UTE: 1,00C

CIE: 66 90 99 100 100