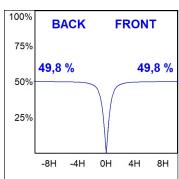

### **TECHNICAL SPECIFICATIONS:**

 Light output:
 1.863 lm
 °K:
 TW

 Plum:
 22,3W
 CRI:
 90

 Efficacy:
 83,5 lm/w
 MacAdam:
 3

**UGR:** <19

Type: MID POWER LED

**LED Lifetime:** 50.000 L80 B10 (Ta=25°C)

**Power:** 18.5W

## Light output tolerance +/- 10%