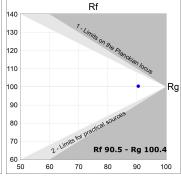

## **TECHNICAL SPECIFICATIONS:**

Light output: 1.967 lm °K: 4000 Plum: 25,4W CRI: 90 Efficacy: 77,4 lm/w 70 R9: UGR: <19 MacAdam: 3

Type: MID POWER LED Power Supply: 220-240V 50/60Hz

LED Lifetime: 72.000 L80 B10 (Ta=25°C) Gear: Electronic