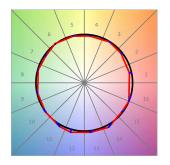

## **TECHNICAL SPECIFICATIONS:**

Light output: 1.967 lm °K: 4000 Plum: 25,4W CRI: 90 Efficacy: 77,4 lm/w 70 R9: UGR: <19 MacAdam: 3

Type: MID POWER LED Power Supply: 220-240V 50/60Hz

LED Lifetime: 72.000 L80 B10 (Ta=25°C) Gear: Electronic