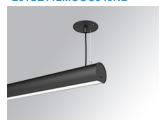

## LAMPTUB 60 SUSP. CEILING ROSE

## L61SE112MOOC940NB

## LTUB60 SU RE 1120 3500 NW COMF BK

## Description:

Surface mounted luminaire Lamptub 60 from LAMP. Made of recycled aluminium extrusion with circular section of 60mm and length of 1120mm, an opal comfort diffuser made of a translucent polycarbonate diffuser and an optical film to achieve a controlled light distribution and low UGR<19. Model for MID-POWER LED, with colour temperature 4000K with CRI90. Built-in electronic ON/OFF control gear. With IP40, IK07 degree of protection. Insulation class I / II. Group 0 photobiological safety. Lifetime: 72.000h L80 B10. Compatible with Lamp Nomadic system. Available finishes: White (RAL 9010), Black (RAL 9011), Wellbeing and BeSocial palette.

Finish: Matte black RAL 9011

Installation: Suspended