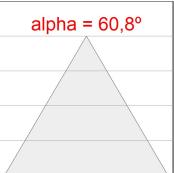

## **PHOTOMETRIC DATA:**

L61SE112MOOC940NB  $\eta$  = 100% Imax = 663 cd/klm UTE: 1,00C CIE: 66 90 99 100 100