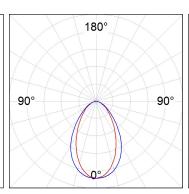

## **PHOTOMETRIC DATA:**

L61SE112MOOC940NB  $\eta$  = 100% Imax = 663 cd/klm UTE: 1,00C CIE: 66 90 99 100 100