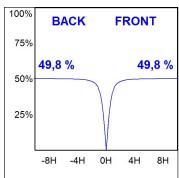

## **PHOTOMETRIC DATA:**

L61SE112MOOC940NB  $\eta$  = 100% Imax = 663 cd/klm UTE: 1,00C CIE: 66 90 99 100 100