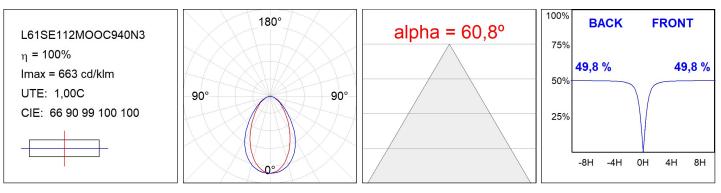

## L61SE112MOOC940N3

#### **TECHNICAL SPECIFICATIONS:**

| Light output: | 1.967 lm                 | ⁰К:           | 4000             |
|---------------|--------------------------|---------------|------------------|
| Plum:         | 25,4W                    | CRI :         | 90               |
| Efficacy:     | 77,4 lm/w                | R9 :          | 70               |
| UGR:          | <19                      | MacAdam:      | 3                |
| Туре:         | MID POWER LED            | Power Supply: | 220-240V 50/60Hz |
| LED Lifetime: | 72.000 L80 B10 (Ta=25ºC) | Gear:         | Electronic       |
| Power:        | 21.6W                    |               |                  |