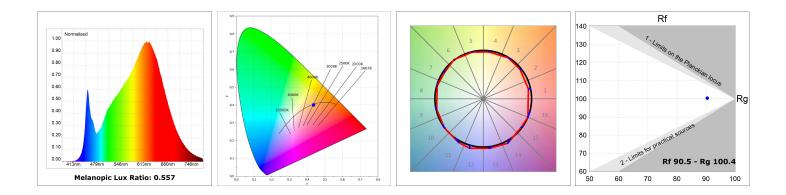

#### **TECHNICAL SPECIFICATIONS:**

| Light output: | 1.967 lm                 | ⁰К:           | 4000             |
|---------------|--------------------------|---------------|------------------|
| Plum:         | 25,4W                    | CRI :         | 90               |
| Efficacy:     | 77,4 lm/w                | R9 :          | 70               |
| UGR:          | <19                      | MacAdam:      | 3                |
| Туре:         | MID POWER LED            | Power Supply: | 220-240V 50/60Hz |
| LED Lifetime: | 72.000 L80 B10 (Ta=25ºC) | Gear:         | Electronic       |
| Power:        | 21.6W                    |               |                  |