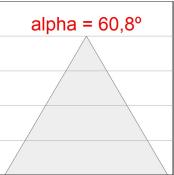

## **PHOTOMETRIC DATA:**

L61SE112MOOC940NW  $\eta$  = 100% Imax = 663 cd/klm UTE: 1,00C

CIE: 66 90 99 100 100