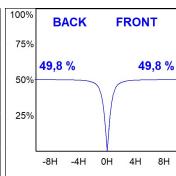

## **PHOTOMETRIC DATA:**

L61SE112MOOC940NW  $\eta$  = 100% Imax = 663 cd/klm UTE: 1,00C

CIE: 66 90 99 100 100