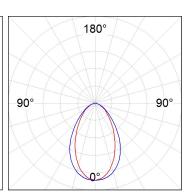

## **PHOTOMETRIC DATA:**

L61SE112MOOC940NW  $\eta$  = 100% Imax = 663 cd/klm UTE: 1,00C

CIE: 66 90 99 100 100