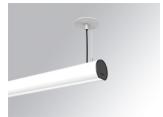

### LAMPTUB 60 SUSP. CEILING ROSE

### Description:

Surface mounted luminaire Lamptub 60 from LAMP. Made of recycled aluminium extrusion with circular section of 60mm and length of 1120mm, an opal comfort diffuser made of a translucent polycarbonate diffuser and an optical film to achieve a controlled light distribution and low UGR<19. Model for MID-POWER LED, with colour temperature 4000K with CRI90. Built-in electronic DALI control gear. With IP40, IK07 degree of protection. Insulation class I / II. Group 0 photobiological safety. Lifetime: 72.000h L80 B10. Compatible with Lamp Nomadic system. Available finishes: White (RAL 9010), Black (RAL 9011), Wellbeing and BeSocial palette.

Finish: Matte white RAL 9010

Installation: Suspended