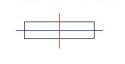

### Description:

Surface mounted luminaire Lamptub 60 from LAMP. Made of recycled aluminium extrusion with circular section of 60mm and length of 1120mm, an opal comfort diffuser made of a translucent polycarbonate diffuser and an optical film to achieve a controlled light distribution and low UGR<19. Model for MID-POWER LED, with colour temperature 4000K with CRI90. Built-in electronic DALI control gear. With IP40, IK07 degree of protection. Insulation class I / II. Group 0 photobiological safety. Lifetime: 72.000h L80 B10. Compatible with Lamp Nomadic system. Available finishes: White (RAL 9010), Black (RAL 9011), Wellbeing and BeSocial palette.

Finish: Matte white RAL 9010

Installation: Suspended