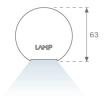

### **PHOTOMETRIC DATA:**

L61SE112MOOC940DB  $\eta$  = 100% Imax = 663 cd/klm UTE: 1,00C

CIE: 66 90 99 100 100