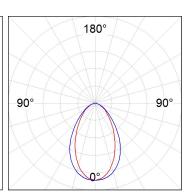

### **PHOTOMETRIC DATA:**

L61SE112MOOC940DB  $\eta$  = 100% Imax = 663 cd/klm UTE: 1,00C

CIE: 66 90 99 100 100