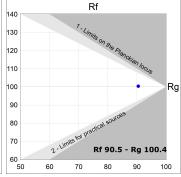

### **TECHNICAL SPECIFICATIONS:**

Light output: 1.967 lm °K: 4000 Plum: 25,4W CRI: 90 Efficacy: 77,4 lm/w 70 R9: UGR: <19 MacAdam: 3

Type: MID POWER LED Power Supply: 220-240V 50/60Hz LED Lifetime: 72.000 L80 B10 (Ta=25°C) Gear: Adjustable DALI