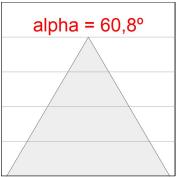

### **TECHNICAL SPECIFICATIONS:**

Light output: 1.967 lm °K: 4000 Plum: 25,4W CRI: 90 Efficacy: 77,4 lm/w 70 R9: UGR: <19 MacAdam: 3

Type: MID POWER LED Power Supply: 220-240V 50/60Hz LED Lifetime: 72.000 L80 B10 (Ta=25°C) Gear: Adjustable DALI