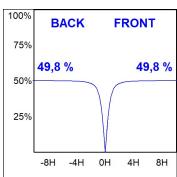

### **PHOTOMETRIC DATA:**

L61SE112MOOC940DB  $\eta$  = 100% Imax = 663 cd/klm UTE: 1,00C

CIE: 66 90 99 100 100