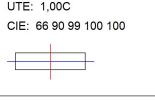

## **PHOTOMETRIC DATA:**

L61SE112MOOC940N4  $\eta$  = 100% Imax = 663 cd/klm UTE: 1,00C