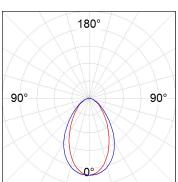

## **PHOTOMETRIC DATA:**

L61SE112MOOC940N4  $\eta$  = 100% Imax = 663 cd/klm UTE: 1,00C