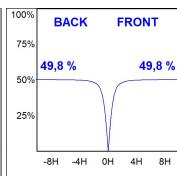

### **TECHNICAL SPECIFICATIONS:**

Light output: 1.967 lm °K: 4000 Plum: 25,4W CRI: 90 Efficacy: 77,4 lm/w 70 R9: UGR: <19 MacAdam: 3

 Type:
 MID POWER LED
 Power Supply:
 220-240V 50/60Hz

 LED Lifetime:
 72.000 L80 B10 (Ta=25°C)
 Gear:
 Adjustable DALI