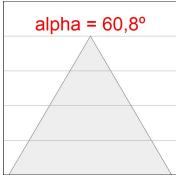

safety. Lifetime: 72.000h L80 B10. Compatible with Lamp Nomadic system. Available finishes: White (RAL 9010), Black (RAL 9011), Wellbeing and BeSocial palette.



Finish: Palette BE SOCIAL - 4 TEXTURED

Installation: Suspended

### **TECHNICAL SPECIFICATIONS:**

Light output: 1.967 lm °K: 4000 Plum: 25,4W CRI: 90 Efficacy: 77,4 lm/w 70 R9: UGR: <19 MacAdam: 3

 Type:
 MID POWER LED
 Power Supply:
 220-240V 50/60Hz

 LED Lifetime:
 72.000 L80 B10 (Ta=25°C)
 Gear:
 Adjustable DALI

**Power:** 21.6W

# Light output tolerance +/- 10%

















850°



## **CUSTOM MADE OPTIONS:**



















## LAMPTUB 60 SUSP. CEILING ROSE



L61SE112MOOC940D4

## LTUB60 SU RE 1120 3500 NW COMF DALI BS

## **PHOTOMETRIC DATA:**

L61SE112MOOC940N4  $\eta$  = 100% Imax = 663 cd/klm UTE: 1,00C

















## LAMPTUB 60 SUSP. CEILING ROSE



# ACCESORIES:

# Assembly



Product code:

L6SUECB



LTUB60 ACC. SUR END COVER BK.



Product code:

L6SUECW

Description:

LTUB60 ACC. SUR END COVER WH.



Product code:

L6SUECW3

Description:

LTUB60 ACC. SUR END COVER WE.



Product code:

L6SUECW4

Description:

LTUB60 ACC. SUR END COVER BS.