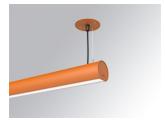

## LAMPTUB 60 SUSP. CEILING ROSE

### L61SE112MOOC940D4

- LTUB60 SU RE 1120 3500 NW COMF DALI BS

### Description:

Surface mounted luminaire Lamptub 60 from LAMP. Made of recycled aluminium extrusion with circular section of 60mm and length of 1120mm, an opal comfort diffuser made of a translucent polycarbonate diffuser and an optical film to achieve a controlled light distribution and low UGR<19. Model for MID-POWER LED, with colour temperature 4000K with CRI90. Built-in electronic DALI control gear. With IP40, IK07 degree of protection. Insulation class I / II. Group 0 photobiological safety. Lifetime: 72.000h L80 B10. Compatible with Lamp Nomadic system. Available finishes: White (RAL 9010), Black (RAL 9011), Wellbeing and BeSocial palette.

Finish: Palette BE SOCIAL - 4 TEXTURED

Installation: Suspended