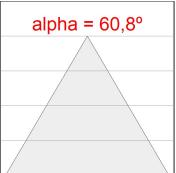

## **PHOTOMETRIC DATA:**

L61SE112MOOC940N3  $\eta$  = 100% Imax = 663 cd/klm UTE: 1,00C CIE: 66 90 99 100 100