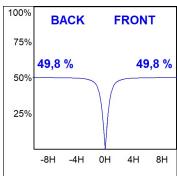

## **PHOTOMETRIC DATA:**

L61SE112MOOC940N3  $\eta$  = 100% Imax = 663 cd/klm UTE: 1,00C CIE: 66 90 99 100 100