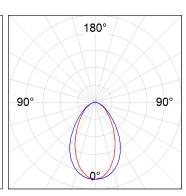

## **PHOTOMETRIC DATA:**

L61SE112MOOC940N3  $\eta$  = 100% Imax = 663 cd/klm UTE: 1,00C CIE: 66 90 99 100 100