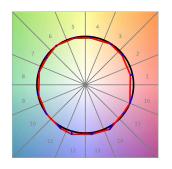

## **PHOTOMETRIC DATA:**

L61SE112MOOC940N3  $\eta$  = 100% Imax = 663 cd/klm UTE: 1,00C CIE: 66 90 99 100 100