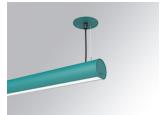

## LAMPTUB 60 SUSP. CEILING ROSE

## L61SE112MOOC940D3

LTUB60 SU RE 1120 3500 NW COMF DALI WE

## Description:

Surface mounted luminaire Lamptub 60 from LAMP. Made of recycled aluminium extrusion with circular section of 60mm and length of 1120mm, an opal comfort diffuser made of a translucent polycarbonate diffuser and an optical film to achieve a controlled light distribution and low UGR<19. Model for MID-POWER LED, with colour temperature 4000K with CRI90. Built-in electronic DALI control gear. With IP40, IK07 degree of protection. Insulation class I / II. Group 0 photobiological safety. Lifetime: 72.000h L80 B10. Compatible with Lamp Nomadic system. Available finishes: White (RAL 9010), Black (RAL 9011), Wellbeing and BeSocial palette.

Palette WELLBEING - 3 TEXTURED Finish:

Installation: Suspended