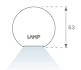

## **PHOTOMETRIC DATA:**

L61SE112MOOC940N3  $\eta$  = 100% Imax = 663 cd/klm UTE: 1,00C CIE: 66 90 99 100 100