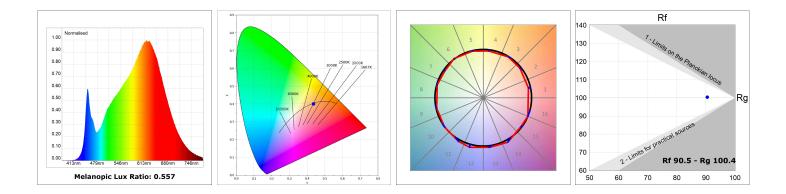

#### **TECHNICAL SPECIFICATIONS:**

| Light output: | 1.906 lm                 | ⁰K :          | 3000             |
|---------------|--------------------------|---------------|------------------|
| Plum:         | 25,4W                    | CRI :         | 90               |
| Efficacy:     | 75 lm/w                  | R9 :          | 64               |
| UGR:          | <19                      | MacAdam:      | 3                |
| Туре:         | MID POWER LED            | Power Supply: | 220-240V 50/60Hz |
| LED Lifetime: | 72.000 L80 B10 (Ta=25ºC) | Gear:         | Electronic       |
| Power:        | 21.6W                    |               |                  |