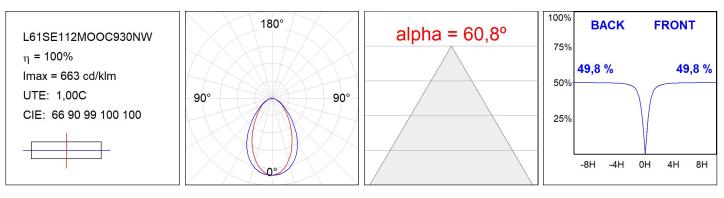

### L61SE112MOOC930NW

#### **TECHNICAL SPECIFICATIONS:**

| Light output: | 1.906 lm                 | ⁰K :          | 3000             |
|---------------|--------------------------|---------------|------------------|
| Plum:         | 25,4W                    | CRI :         | 90               |
| Efficacy:     | 75 lm/w                  | R9 :          | 64               |
| UGR:          | <19                      | MacAdam:      | 3                |
| Туре:         | MID POWER LED            | Power Supply: | 220-240V 50/60Hz |
| LED Lifetime: | 72.000 L80 B10 (Ta=25ºC) | Gear:         | Electronic       |
| Power:        | 21.6W                    |               |                  |