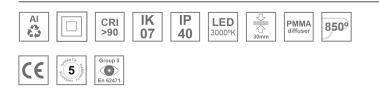

#### Description:

Surface mounted luminaire Lamptub 60 from LAMP. Made of recycled aluminium extrusion with circular section of 60mm and length of 1120mm, an opal comfort diffuser made of a translucent polycarbonate diffuser and an optical film to achieve a controlled light distribution and low UGR<19. Model for MID-POWER LED, with colour temperature 3000K with CRI90. Built-in electronic ON/OFF control gear. With IP40, IK07 degree of protection. Insulation class I / II. Group 0 photobiological safety. Lifetime: 72.000h L80 B10. Compatible with Lamp Nomadic system. Available finishes: White (RAL 9010), Black (RAL 9011), Wellbeing and BeSocial palette.

#### **TECHNICAL SPECIFICATIONS:**

| Light output: | 1.906 lm                 | ⁰K :          | 3000             |
|---------------|--------------------------|---------------|------------------|
| Plum:         | 25,4W                    | CRI :         | 90               |
| Efficacy:     | 75 lm/w                  | R9 :          | 64               |
| UGR:          | <19                      | MacAdam:      | 3                |
| Туре:         | MID POWER LED            | Power Supply: | 220-240V 50/60Hz |
| LED Lifetime: | 72.000 L80 B10 (Ta=25ºC) | Gear:         | Electronic       |
| Power:        | 21.6W                    |               |                  |