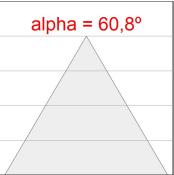

## **TECHNICAL SPECIFICATIONS:**

 Light output:
 1.906 lm
 °K:
 3000

 Plum:
 25,4W
 CRI:
 90

 Efficacy:
 75 lm/w
 R9:
 64

 UGR:
 <19</td>
 MacAdam:
 3

Type: MID POWER LED Power Supply: 220-240V 50/60Hz

LED Lifetime: 72.000 L80 B10 (Ta=25°C) Gear: Electronic