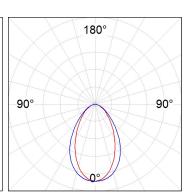

## **PHOTOMETRIC DATA:**

L61SE112MOOC930NB  $\eta$  = 100% Imax = 663 cd/klm UTE: 1,00C

CIE: 66 90 99 100 100