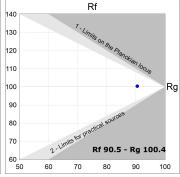

## **PHOTOMETRIC DATA:**

L61SE112MOOC930NB  $\eta$  = 100% Imax = 663 cd/klm UTE: 1,00C

CIE: 66 90 99 100 100