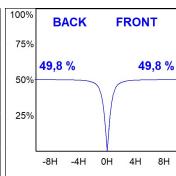

## **PHOTOMETRIC DATA:**

L61SE112MOOC930NB  $\eta$  = 100% Imax = 663 cd/klm UTE: 1,00C

CIE: 66 90 99 100 100