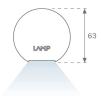

## **PHOTOMETRIC DATA:**

L61SE112MOOC930NB  $\eta$  = 100% Imax = 663 cd/klm UTE: 1,00C

CIE: 66 90 99 100 100