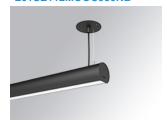

## LAMPTUB 60 SUSP. CEILING ROSE

## L61SE112MOOC930NB

## LTUB60 SU RE 1120 3300 WW COMF BK

Finish: Matte black RAL 9011

Installation: Suspended