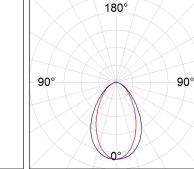

## **PHOTOMETRIC DATA:**

L61SE112MOOC930N4  $\eta$  = 100% Imax = 663 cd/klm UTE: 1,00C CIE: 66 90 99 100 100