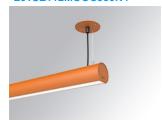

## LAMPTUB 60 SUSP. CEILING ROSE

# Description:

Surface mounted luminaire Lamptub 60 from LAMP. Made of recycled aluminium extrusion with circular section of 60mm and length of 1120mm, an opal comfort diffuser made of a translucent polycarbonate diffuser and an optical film to achieve a controlled light distribution and low UGR<19. Model for MID-POWER LED, with colour temperature 3000K with CRI90. Built-in electronic ON/OFF control gear. With IP40, IK07 degree of protection. Insulation class I / II. Group 0 photobiological safety. Lifetime: 72.000h L80 B10. Compatible with Lamp Nomadic system. Available finishes: White (RAL 9010), Black (RAL 9011), Wellbeing and BeSocial palette.

Finish: Palette BE SOCIAL - 4 TEXTURED

Installation: Suspended