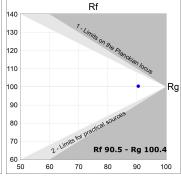

## **PHOTOMETRIC DATA:**

L61SE112MOOC930N4  $\eta$  = 100% Imax = 663 cd/klm UTE: 1,00C CIE: 66 90 99 100 100