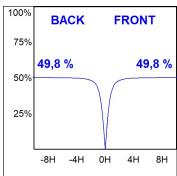

## **PHOTOMETRIC DATA:**

L61SE112MOOC930N4  $\eta$  = 100% Imax = 663 cd/klm UTE: 1,00C CIE: 66 90 99 100 100