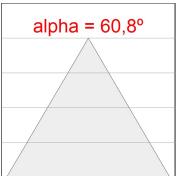

## **PHOTOMETRIC DATA:**

L61SE112MOOC930N4  $\eta$  = 100% Imax = 663 cd/klm UTE: 1,00C CIE: 66 90 99 100 100