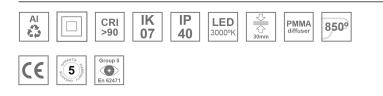

#### **Description:**

Surface mounted luminaire Lamptub 60 from LAMP. Made of recycled aluminium extrusion with circular section of 60mm and length of 1120mm, an opal comfort diffuser made of a translucent polycarbonate diffuser and an optical film to achieve a controlled light distribution and low UGR<19. Model for MID-POWER LED, with colour temperature 3000K with CRI90. Built-in electronic DALI control gear. With IP40, IK07 degree of protection. Insulation class I / II. Group 0 photobiological safety. Lifetime: 72.000h L80 B10. Compatible with Lamp Nomadic system. Available finishes: White (RAL 9010), Black (RAL 9011), Wellbeing and BeSocial palette.

#### **TECHNICAL SPECIFICATIONS:**

| Light output: | 1.906 lm                 | ⁰K :          | 3000             |
|---------------|--------------------------|---------------|------------------|
| Plum:         | 25,4W                    | CRI :         | 90               |
| Efficacy:     | 75 lm/w                  | R9 :          | 64               |
| UGR:          | <19                      | MacAdam:      | 3                |
| Туре:         | MID POWER LED            | Power Supply: | 220-240V 50/60Hz |
| LED Lifetime: | 72.000 L80 B10 (Ta=25°C) | Gear:         | Adjustable DALI  |
| Power:        | 21.6W                    |               |                  |