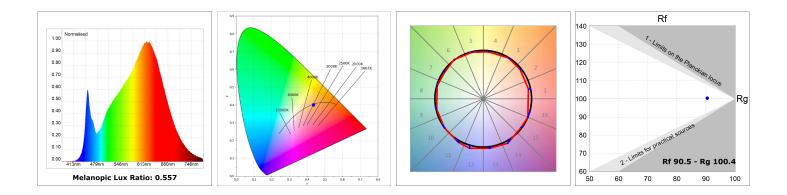

#### **TECHNICAL SPECIFICATIONS:**

| Light output: | 1.906 lm                 | ⁰K :          | 3000             |
|---------------|--------------------------|---------------|------------------|
| Plum:         | 25,4W                    | CRI :         | 90               |
| Efficacy:     | 75 lm/w                  | R9 :          | 64               |
| UGR:          | <19                      | MacAdam:      | 3                |
| Туре:         | MID POWER LED            | Power Supply: | 220-240V 50/60Hz |
| LED Lifetime: | 72.000 L80 B10 (Ta=25°C) | Gear:         | Adjustable DALI  |
| Power:        | 21.6W                    |               |                  |