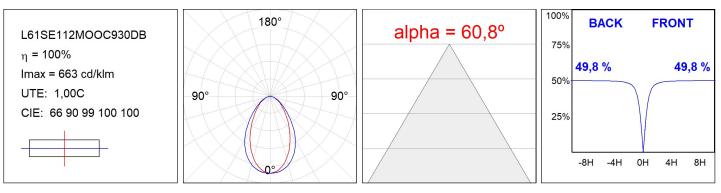

### L61SE112MOOC930DB

#### **TECHNICAL SPECIFICATIONS:**

| Light output: | 1.906 lm                 | ⁰K :          | 3000             |
|---------------|--------------------------|---------------|------------------|
| Plum:         | 25,4W                    | CRI :         | 90               |
| Efficacy:     | 75 lm/w                  | R9 :          | 64               |
| UGR:          | <19                      | MacAdam:      | 3                |
| Туре:         | MID POWER LED            | Power Supply: | 220-240V 50/60Hz |
| LED Lifetime: | 72.000 L80 B10 (Ta=25°C) | Gear:         | Adjustable DALI  |
| Power:        | 21.6W                    |               |                  |