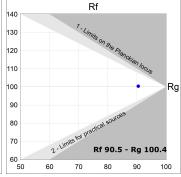

### **TECHNICAL SPECIFICATIONS:**

Light output: 1.906 lm °K: 3000 Plum: 25,4W CRI: 90 Efficacy: 75 lm/w 64 R9: UGR: MacAdam: 3

Type: MID POWER LED Power Supply: 220-240V 50/60Hz LED Lifetime: 72.000 L80 B10 (Ta=25°C) Gear: Adjustable DALI