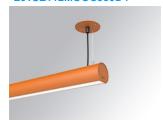

#### LAMPTUB 60 SUSP. CEILING ROSE

#### L61SE112MOOC930D4

LTUB60 SU RE 1120 3300 WW COMF DALI BS

#### Description:

Surface mounted luminaire Lamptub 60 from LAMP. Made of recycled aluminium extrusion with circular section of 60mm and length of 1120mm, an opal comfort diffuser made of a translucent polycarbonate diffuser and an optical film to achieve a controlled light distribution and low UGR<19. Model for MID-POWER LED, with colour temperature 3000K with CRI90. Built-in electronic DALI control gear. With IP40, IK07 degree of protection. Insulation class I / II. Group 0 photobiological safety. Lifetime: 72.000h L80 B10. Compatible with Lamp Nomadic system. Available finishes: White (RAL 9010), Black (RAL 9011), Wellbeing and BeSocial palette.

Finish: Palette BE SOCIAL - 4 TEXTURED

Installation: Suspended