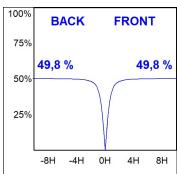

### **PHOTOMETRIC DATA:**

L61SE112MOOC930N4  $\eta$  = 100% Imax = 663 cd/klm UTE: 1,00C

CIE: 66 90 99 100 100