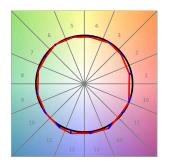

### **TECHNICAL SPECIFICATIONS:**

Light output: 1.906 lm °K: 3000 Plum: 25,4W CRI: 90 Efficacy: 75 lm/w 64 R9: UGR: MacAdam: 3

Type: MID POWER LED Power Supply: 220-240V 50/60Hz LED Lifetime: 72.000 L80 B10 (Ta=25°C) Gear: Adjustable DALI

### **PHOTOMETRIC DATA:**

L61SE112MOOC930N3  $\eta$  = 100% Imax = 663 cd/klm UTE: 1,00C CIE: 66 90 99 100 100