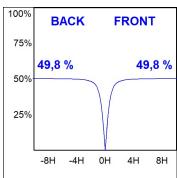

### **PHOTOMETRIC DATA:**

L61SE112MOOC930N3  $\eta$  = 100% Imax = 663 cd/klm UTE: 1,00C CIE: 66 90 99 100 100