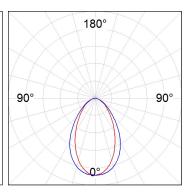

### **PHOTOMETRIC DATA:**

L61SE112MOOC930N3  $\eta$  = 100% Imax = 663 cd/klm UTE: 1,00C CIE: 66 90 99 100 100