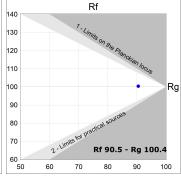

### **TECHNICAL SPECIFICATIONS:**

Light output: 1.906 lm °K: 3000 Plum: 25,4W CRI: 90 Efficacy: 75 lm/w 64 R9: UGR: MacAdam: 3

Type: MID POWER LED Power Supply: 220-240V 50/60Hz LED Lifetime: 72.000 L80 B10 (Ta=25°C) Gear: Adjustable DALI

### **PHOTOMETRIC DATA:**

L61SE112MOOC930N3  $\eta$  = 100% Imax = 663 cd/klm UTE: 1,00C CIE: 66 90 99 100 100