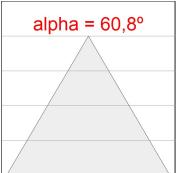

### **PHOTOMETRIC DATA:**

L61SE112MOOC930N3  $\eta$  = 100% Imax = 663 cd/klm UTE: 1,00C CIE: 66 90 99 100 100