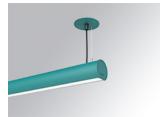

#### LAMPTUB 60 SUSP. CEILING ROSE

#### L61SE112MOOC930D3

LTUB60 SU RE 1120 3300 WW COMF DALI WE

#### Description:

Surface mounted luminaire Lamptub 60 from LAMP. Made of recycled aluminium extrusion with circular section of 60mm and length of 1120mm, an opal comfort diffuser made of a translucent polycarbonate diffuser and an optical film to achieve a controlled light distribution and low UGR<19. Model for MID-POWER LED, with colour temperature 3000K with CRI90. Built-in electronic DALI control gear. With IP40, IK07 degree of protection. Insulation class I / II. Group 0 photobiological safety. Lifetime: 72.000h L80 B10. Compatible with Lamp Nomadic system. Available finishes: White (RAL 9010), Black (RAL 9011), Wellbeing and BeSocial palette.