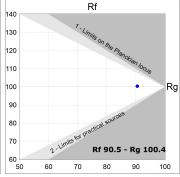

### **PHOTOMETRIC DATA:**

L61SE112MOOC927NW  $\eta$  = 100% Imax = 663 cd/klm UTE: 1,00C

CIE: 66 90 99 100 100