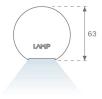

### **PHOTOMETRIC DATA:**

L61SE112MOOC927NW  $\eta$  = 100% Imax = 663 cd/klm UTE: 1,00C

CIE: 66 90 99 100 100