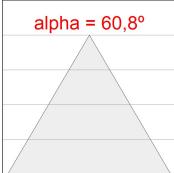

### **PHOTOMETRIC DATA:**

L61SE112MOOC927NW  $\eta$  = 100% Imax = 663 cd/klm UTE: 1,00C

CIE: 66 90 99 100 100