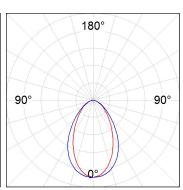

### **PHOTOMETRIC DATA:**

L61SE112MOOC927NW  $\eta$  = 100% Imax = 663 cd/klm UTE: 1,00C

CIE: 66 90 99 100 100