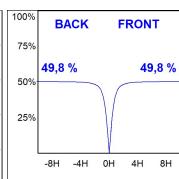

### **PHOTOMETRIC DATA:**

L61SE112MOOC927NW  $\eta$  = 100% Imax = 663 cd/klm UTE: 1,00C

CIE: 66 90 99 100 100