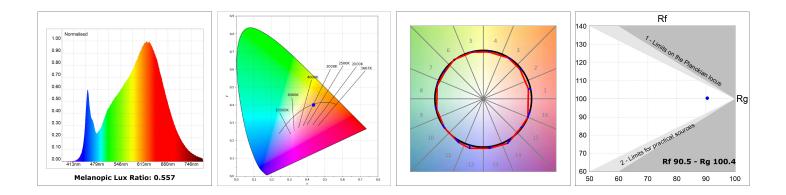

#### **TECHNICAL SPECIFICATIONS:**

| Light output: | 1.811 lm                 | °K :          | 2700             |
|---------------|--------------------------|---------------|------------------|
| Plum:         | 25,4W                    | CRI :         | 90               |
| Efficacy:     | 71,3 lm/w                | R9 :          | 57               |
| UGR:          | <19                      | MacAdam:      | 3                |
| Туре:         | MID POWER LED            | Power Supply: | 220-240V 50/60Hz |
| LED Lifetime: | 72.000 L80 B10 (Ta=25°C) | Gear:         | Electronic       |
| Power:        | 21.6W                    |               |                  |