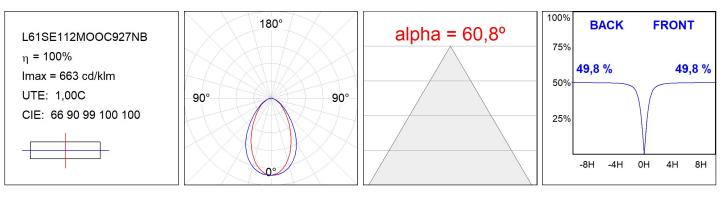

## L61SE112MOOC927NB

#### **TECHNICAL SPECIFICATIONS:**

| Light output: | 1.811 lm                 | °K :          | 2700             |
|---------------|--------------------------|---------------|------------------|
| Plum:         | 25,4W                    | CRI :         | 90               |
| Efficacy:     | 71,3 lm/w                | R9 :          | 57               |
| UGR:          | <19                      | MacAdam:      | 3                |
| Туре:         | MID POWER LED            | Power Supply: | 220-240V 50/60Hz |
| LED Lifetime: | 72.000 L80 B10 (Ta=25°C) | Gear:         | Electronic       |
| Power:        | 21.6W                    |               |                  |