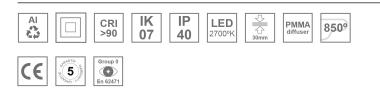

# Description:

Surface mounted luminaire Lamptub 60 from LAMP. Made of recycled aluminium extrusion with circular section of 60mm and length of 1120mm, an opal comfort diffuser made of a translucent polycarbonate diffuser and an optical film to achieve a controlled light distribution and low UGR<19. Model for MID-POWER LED, with colour temperature 2700K with CRI90. Built-in electronic ON/OFF control gear. With IP40, IK07 degree of protection. Insulation class I / II. Group 0 photobiological safety. Lifetime: 72.000h L80 B10. Compatible with Lamp Nomadic system. Available finishes: White (RAL 9010), Black (RAL 9011), Wellbeing and BeSocial palette.

#### **TECHNICAL SPECIFICATIONS:**

| Light output: | 1.811 lm                 | °K :          | 2700             |
|---------------|--------------------------|---------------|------------------|
| Plum:         | 25,4W                    | CRI :         | 90               |
| Efficacy:     | 71,3 lm/w                | R9 :          | 57               |
| UGR:          | <19                      | MacAdam:      | 3                |
| Туре:         | MID POWER LED            | Power Supply: | 220-240V 50/60Hz |
| LED Lifetime: | 72.000 L80 B10 (Ta=25°C) | Gear:         | Electronic       |
| Power:        | 21.6W                    |               |                  |