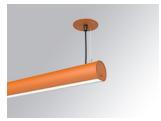

## LAMPTUB 60 SUSP. CEILING ROSE

### L61SE112MOOC927N4

LTUB60 SU RE 1120 3200 VWW COMF BS

### Description:

Surface mounted luminaire Lamptub 60 from LAMP. Made of recycled aluminium extrusion with circular section of 60mm and length of 1120mm, an opal comfort diffuser made of a translucent polycarbonate diffuser and an optical film to achieve a controlled light distribution and low UGR<19. Model for MID-POWER LED, with colour temperature 2700K with CRI90. Built-in electronic ON/OFF control gear. With IP40, IK07 degree of protection. Insulation class I / II. Group 0 photobiological safety. Lifetime: 72.000h L80 B10. Compatible with Lamp Nomadic system. Available finishes: White (RAL 9010), Black (RAL 9011), Wellbeing and BeSocial palette.

Finish: Palette BE SOCIAL - 4 TEXTURED

Installation: Suspended

## **LTUB60 SU RE 1120 3200 VWW COMF BS**