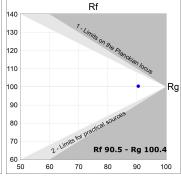

### **TECHNICAL SPECIFICATIONS:**

Light output: 1.811 lm °K: 2700 Plum: 25,4W CRI: 90 Efficacy: 71,3 lm/w R9: 57 UGR: <19 MacAdam: 3

Type: MID POWER LED Power Supply: 220-240V 50/60Hz

LED Lifetime: 72.000 L80 B10 (Ta=25°C) Gear: Electronic

# Light output tolerance +/- 10%