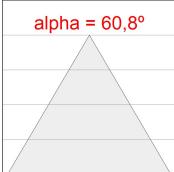

## **PHOTOMETRIC DATA:**

L61SE112MOOC927N4 η = 100% Imax = 663 cd/klm UTE: 1,00C