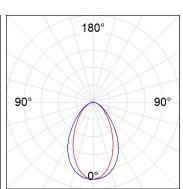

## **PHOTOMETRIC DATA:**

L61SE112MOOC927N4 η = 100% Imax = 663 cd/klm UTE: 1,00C