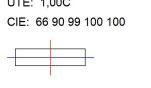

## **PHOTOMETRIC DATA:**

L61SE112MOOC927N4 η = 100% Imax = 663 cd/klm UTE: 1,00C