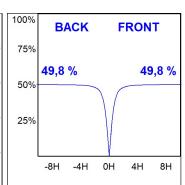

## **PHOTOMETRIC DATA:**

L61SE112MOOC927N4 η = 100% Imax = 663 cd/klm UTE: 1,00C