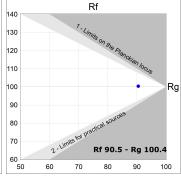

### **TECHNICAL SPECIFICATIONS:**

Light output: 1.811 lm °K: 2700 Plum: 25,4W CRI: 90 Efficacy: 71,3 lm/w R9: 57 UGR: <19 MacAdam: 3

Type: MID POWER LED Power Supply: 220-240V 50/60Hz

LED Lifetime: 72.000 L80 B10 (Ta=25°C) Gear: Electronic