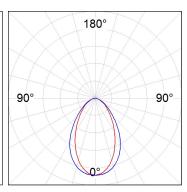

## **PHOTOMETRIC DATA:**

L61SE112MOOC927N3  $\eta$  = 100% lmax = 663 cd/klm lmax = 1,00C lmax = 669 99 100 100