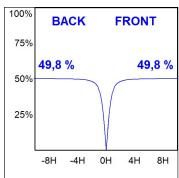

## **PHOTOMETRIC DATA:**

L61SE112MOOC927N3  $\eta$  = 100% lmax = 663 cd/klm lmax = 1,00C lmax = 669 99 100 100