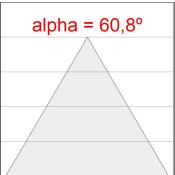

## **PHOTOMETRIC DATA:**

L61SE112MOOC927N3  $\eta$  = 100% lmax = 663 cd/klm lmax = 1,00C lmax = 669 99 100 100