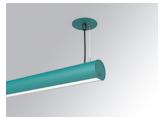

## LAMPTUB 60 SUSP. CEILING ROSE

### Description:

Surface mounted luminaire Lamptub 60 from LAMP. Made of recycled aluminium extrusion with circular section of 60mm and length of 1120mm, an opal comfort diffuser made of a translucent polycarbonate diffuser and an optical film to achieve a controlled light distribution and low UGR<19. Model for MID-POWER LED, with colour temperature 2700K with CRI90. Built-in electronic ON/OFF control gear. With IP40, IK07 degree of protection. Insulation class I / II. Group 0 photobiological safety. Lifetime: 72.000h L80 B10. Compatible with Lamp Nomadic system. Available finishes: White (RAL 9010), Black (RAL 9011), Wellbeing and BeSocial palette.

Palette WELLBEING - 3 TEXTURED Finish:

Installation: Suspended