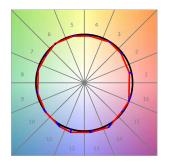

### **TECHNICAL SPECIFICATIONS:**

Light output: 1.811 lm °K: 2700 Plum: 25,4W CRI: 90 Efficacy: 71,3 lm/w R9: 57 UGR: <19 MacAdam: 3

Type: MID POWER LED Power Supply: 220-240V 50/60Hz

LED Lifetime: 72.000 L80 B10 (Ta=25°C) Gear: Electronic