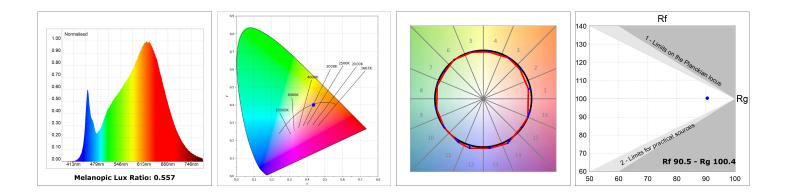

#### **TECHNICAL SPECIFICATIONS:**

| Light output: | 1.811 lm                 | ⁰K :          | 2700             |
|---------------|--------------------------|---------------|------------------|
| Plum:         | 25,4W                    | CRI :         | 90               |
| Efficacy:     | 71,3 lm/w                | R9 :          | 57               |
| UGR:          | <19                      | MacAdam:      | 3                |
| Туре:         | MID POWER LED            | Power Supply: | 220-240V 50/60Hz |
| LED Lifetime: | 72.000 L80 B10 (Ta=25°C) | Gear:         | Adjustable DALI  |
| Power:        | 21.6W                    |               |                  |