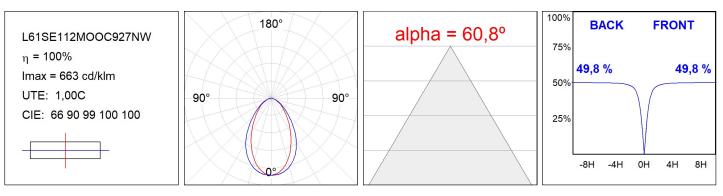

| <19                      | MacAdam:      | 3                |
| Туре:         | MID POWER LED            | Power Supply: | 220-240V 50/60Hz |
| LED Lifetime: | 72.000 L80 B10 (Ta=25°C) | Gear:         | Adjustable DALI  |
| Power:        | 21.6W                    |               |                  |

#### Light output tolerance +/- 10%



## **CUSTOM MADE OPTIONS:**



LAMP reserves the right to change the technical specifications of their products. These changes will allow the continual improvement of the products and will also ensure the conformity to current legal changes. Updated information is always available in our website www.lamp.es Worktitude for light

## LAMPTUB 60 SUSP. CEILING ROSE

L61SE112MOOC927DW

LTUB60 SU RE 1120 3200 VWW COMF DALI WH



#### **PHOTOMETRIC DATA :**





## LAMPTUB 60 SUSP. CEILING ROSE

## ACCESORIES :

### Assembly



Product code: L6SUECB

Description: LTUB60 ACC. SUR END COVER BK.



Product code: L6SUECW

Description: LTUB60 ACC. SUR END COVER WH.

Worktitude for light



Product code: L6SUECW3

Description: LTUB60 ACC. SUR END COVER WE.



Product code: L6SUECW4

Description: LTUB60 ACC. SUR END COVER BS.