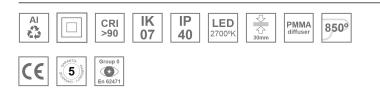

#### Description:

Surface mounted luminaire Lamptub 60 from LAMP. Made of recycled aluminium extrusion with circular section of 60mm and length of 1120mm, an opal comfort diffuser made of a translucent polycarbonate diffuser and an optical film to achieve a controlled light distribution and low UGR<19. Model for MID-POWER LED, with colour temperature 2700K with CRI90. Built-in electronic DALI control gear. With IP40, IK07 degree of protection. Insulation class I / II. Group 0 photobiological safety. Lifetime: 72.000h L80 B10. Compatible with Lamp Nomadic system. Available finishes: White (RAL 9010), Black (RAL 9011), Wellbeing and BeSocial palette.

#### **TECHNICAL SPECIFICATIONS:**

| Light output: | 1.811 lm                 | ⁰K :          | 2700             |
|---------------|--------------------------|---------------|------------------|
| Plum:         | 25,4W                    | CRI :         | 90               |
| Efficacy:     | 71,3 lm/w                | R9 :          | 57               |
| UGR:          | <19                      | MacAdam:      | 3                |
| Туре:         | MID POWER LED            | Power Supply: | 220-240V 50/60Hz |
| LED Lifetime: | 72.000 L80 B10 (Ta=25°C) | Gear:         | Adjustable DALI  |
| Power:        | 21.6W                    |               |                  |