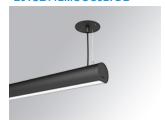

### LAMPTUB 60 SUSP. CEILING ROSE

### L61SE112MOOC927DB

### LTUB60 SU RE 1120 3200 VWW COMF DALI BK

Finish: Matte black RAL 9011

Installation: Suspended