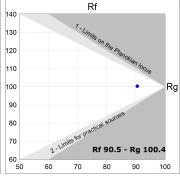

### **TECHNICAL SPECIFICATIONS:**

Light output: 1.811 lm °K: 2700 Plum: 25,4W CRI: 90 Efficacy: 71,3 lm/w R9: 57 UGR: <19 MacAdam: 3

Type: MID POWER LED Power Supply: 220-240V 50/60Hz LED Lifetime: 72.000 L80 B10 (Ta=25°C) Gear: Adjustable DALI