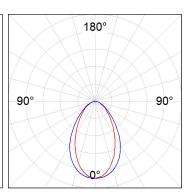

### **PHOTOMETRIC DATA:**

L61SE112MOOC927DB  $\eta$  = 100% Imax = 663 cd/klm UTE: 1,00C

CIE: 66 90 99 100 100