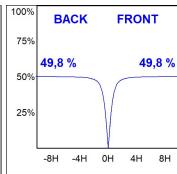

### **PHOTOMETRIC DATA:**

L61SE112MOOC927DB  $\eta$  = 100% Imax = 663 cd/klm UTE: 1,00C

CIE: 66 90 99 100 100