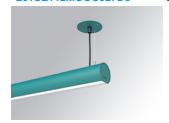

## Description:

Surface mounted luminaire Lamptub 60 from LAMP. Made of recycled aluminium extrusion with circular section of 60mm and length of 1120mm, an opal comfort diffuser made of a translucent polycarbonate diffuser and an optical film to achieve a controlled light distribution and low UGR<19. Model for MID-POWER LED, with colour temperature 2700K with CRI90. Built-in electronic DALI control gear. With IP40, IK07 degree of protection. Insulation class I / II. Group 0 photobiological safety. Lifetime: 72.000h L80 B10. Compatible with Lamp Nomadic system. Available finishes: White (RAL 9010), Black (RAL 9011), Wellbeing and BeSocial palette.

Palette WELLBEING - 3 TEXTURED Finish:

Installation: Suspended