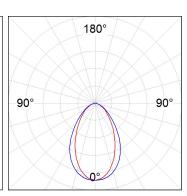

## **PHOTOMETRIC DATA:**

L61SE112MOOC927N3  $\eta$  = 100% Imax = 663 cd/klm UTE: 1,00C

CIE: 66 90 99 100 100