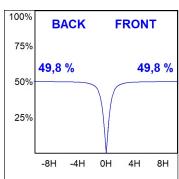

## **PHOTOMETRIC DATA:**

L61SE112MOOC927N3  $\eta$  = 100% Imax = 663 cd/klm UTE: 1,00C

CIE: 66 90 99 100 100