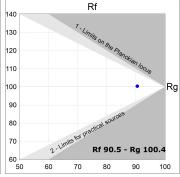

## **PHOTOMETRIC DATA:**

L61SE112MOOC927N3  $\eta$  = 100% Imax = 663 cd/klm UTE: 1,00C

CIE: 66 90 99 100 100