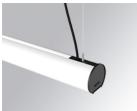

#### **Description:**

Surface mounted luminaire Lamptub 60 from LAMP. Made of recycled aluminium extrusion with circular section of 60mm and length of 1120mm. Direct-indirect light model with opal comfort diffuser made of a translucent polycarbonate diffuser and an optical film to achieve a controlled light distribution and low UGR<19. Model for MID-POWER LED, with TW colour temperature with CRI90. Built-in electronic DALI control gear. With IP40, IK07 degree of protection. Insulation class I / II. Group 0 photobiological safety. Lifetime: 72.000h L80 B10. Compatible with Lamp Nomadic system. Available finishes: White (RAL 9010), Black (RAL 9011), Wellbeing and BeSocial palette.

| Finish: | Matte white RAL 9010 |
|---------|----------------------|
|         |                      |

Dimensions: 1.127 x 67 x 80 mm

Installation: Suspended