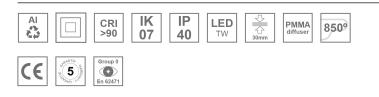

#### **Description:**

Surface mounted luminaire Lamptub 60 from LAMP. Made of recycled aluminium extrusion with circular section of 60mm and length of 1120mm. Direct-indirect light model with opal comfort diffuser made of a translucent polycarbonate diffuser and an optical film to achieve a controlled light distribution and low UGR<19. Model for MID-POWER LED, with TW colour temperature with CRI90. Built-in electronic DALI control gear. With IP40, IK07 degree of protection. Insulation class I / II. Group 0 photobiological safety. Lifetime: 72.000h L80 B10. Compatible with Lamp Nomadic system. Available finishes: White (RAL 9010), Black (RAL 9011), Wellbeing and BeSocial palette.

#### **TECHNICAL SPECIFICATIONS:**

| Light output: | 2.908 lm                 | °K :          | TW                  |
|---------------|--------------------------|---------------|---------------------|
| Plum:         | 35W                      | CRI :         | 90                  |
| Efficacy:     | 83,1 lm/w                | MacAdam:      | 3                   |
| UGR:          | <19                      | Power Supply: | 220-240V 50/60Hz    |
| Туре:         | MID POWER LED            | Gear:         | Adjustable DALI DT8 |
| LED Lifetime: | 50.000 L80 B10 (Ta=25°C) |               |                     |
| Power:        | 33.9W                    |               |                     |