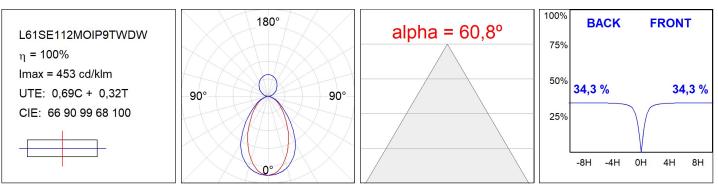

# L61SE112MOIP9TWDW

#### **TECHNICAL SPECIFICATIONS:**

| Light output: | 2.908 lm                 | °K :          | TW                  |
|---------------|--------------------------|---------------|---------------------|
| Plum:         | 35W                      | CRI :         | 90                  |
| Efficacy:     | 83,1 lm/w                | MacAdam:      | 3                   |
| UGR:          | <19                      | Power Supply: | 220-240V 50/60Hz    |
| Туре:         | MID POWER LED            | Gear:         | Adjustable DALI DT8 |
| LED Lifetime: | 50.000 L80 B10 (Ta=25°C) |               |                     |
| Power:        | 33.9W                    |               |                     |