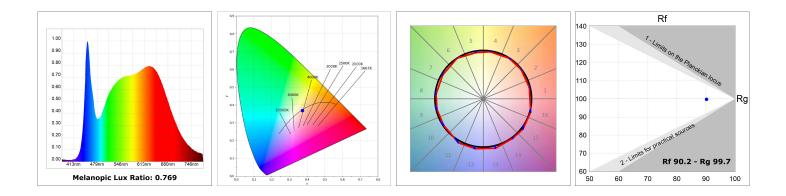

#### **TECHNICAL SPECIFICATIONS:**

| Light output: | 2.908 lm                 | °K :          | TW                  |
|---------------|--------------------------|---------------|---------------------|
| Plum:         | 35W                      | CRI :         | 90                  |
| Efficacy:     | 83,1 lm/w                | MacAdam:      | 3                   |
| UGR:          | <19                      | Power Supply: | 220-240V 50/60Hz    |
| Туре:         | MID POWER LED            | Gear:         | Adjustable DALI DT8 |
| LED Lifetime: | 50.000 L80 B10 (Ta=25°C) |               |                     |
| Power:        | 33.9W                    |               |                     |

#### Light output tolerance +/- 10%