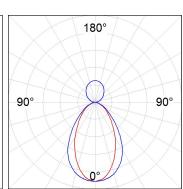

## **PHOTOMETRIC DATA:**

L61SE112MOIP9TWDB  $\eta$  = 100% lmax = 453 cd/klmUTE: 0,69C + 0,32T CIE: 66 90 99 68 100