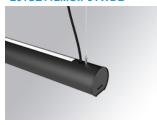

## LAMPTUB 60 SUSP. CEILING ROSE

## Description:

Surface mounted luminaire Lamptub 60 from LAMP. Made of recycled aluminium extrusion with circular section of 60mm and length of 1120mm. Direct-indirect light model with opal comfort diffuser made of a translucent polycarbonate diffuser and an optical film to achieve a controlled light distribution and low UGR<19. Model for MID-POWER LED, with TW colour temperature with CRI90. Built-in electronic DALI control gear. With IP40, IK07 degree of protection. Insulation class I / II. Group 0 photobiological safety. Lifetime: 72.000h L80 B10. Compatible with Lamp Nomadic system. Available finishes: White (RAL 9010), Black (RAL 9011), Wellbeing and BeSocial palette.

Finish: Matte black RAL 9011

Dimensions: 1.127 x 67 x 80 mm

Installation: Suspended