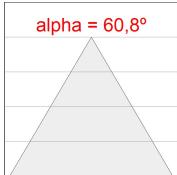

## **PHOTOMETRIC DATA:**

L61SE112MOIP9TWDB  $\eta$  = 100% lmax = 453 cd/klmUTE: 0,69C + 0,32T CIE: 66 90 99 68 100