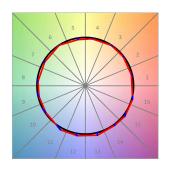

## **TECHNICAL SPECIFICATIONS:**

 Light output:
 2.908 lm
 °K:
 TW

 Plum:
 35W
 CRI:
 90

 Efficacy:
 83,1 lm/w
 MacAdam:
 3

**UGR**: <19

Type: MID POWER LED Gear: Adjustable DALI DT8

Power Supply:

220-240V 50/60Hz

## **PHOTOMETRIC DATA:**

L61SE112MOIP9TWDB  $\eta$  = 100% lmax = 453 cd/klmUTE: 0,69C + 0,32T CIE: 66 90 99 68 100