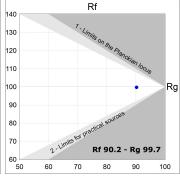

## **TECHNICAL SPECIFICATIONS:**

 Light output:
 2.908 lm
 °K:
 TW

 Plum:
 35W
 CRI:
 90

 Efficacy:
 83,1 lm/w
 MacAdam:
 3

**UGR**: <19

Type: MID POWER LED Gear: Adjustable DALI DT8

Power Supply:

220-240V 50/60Hz

## Description:

Surface mounted luminaire Lamptub 60 from LAMP. Made of recycled aluminium extrusion with circular section of 60mm and length of 1120mm. Direct-indirect light model with opal comfort diffuser made of a translucent polycarbonate diffuser and an optical film to achieve a controlled light distribution and low UGR<19. Model for MID-POWER LED, with TW colour temperature with CRI90. Built-in electronic DALI control gear. With IP40, IK07 degree of protection. Insulation class I / II. Group 0 photobiological safety. Lifetime: 72.000h L80 B10. Compatible with Lamp Nomadic system. Available finishes: White (RAL 9010), Black (RAL 9011), Wellbeing and BeSocial palette.