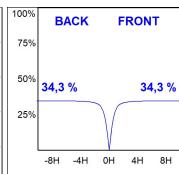

## **PHOTOMETRIC DATA:**

L61SE112MOIP9TWDB  $\eta$  = 100% lmax = 453 cd/klmUTE: 0,69C + 0,32T CIE: 66 90 99 68 100