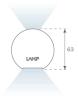

## **PHOTOMETRIC DATA:**

L61SE112MOIP9TWDB  $\eta$  = 100% lmax = 453 cd/klmUTE: 0,69C + 0,32T CIE: 66 90 99 68 100