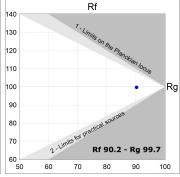

#### **TECHNICAL SPECIFICATIONS:**

Light output: 2.908 Im °K: TW Plum: 35W CRI: 90 Efficacy: 83,1 lm/w 3 MacAdam:

UGR: Power Supply: 220-240V 50/60Hz

Type: MID POWER LED Gear: Adjustable DALI DT8

LED Lifetime: 50.000 L80 B10 (Ta=25°C)