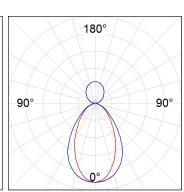

## **PHOTOMETRIC DATA:**

L61SE112MOIP9TWD4  $\eta$  = 100% lmax = 453 cd/klmUTE: 0,69C + 0,32T CIE: 66 90 99 68 100