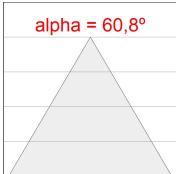

## **PHOTOMETRIC DATA:**

L61SE112MOIP9TWD4  $\eta$  = 100% lmax = 453 cd/klmUTE: 0,69C + 0,32T CIE: 66 90 99 68 100