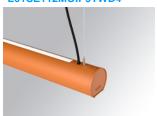

### LAMPTUB 60 SUSP. CEILING ROSE

#### L61SE112MOIP9TWD4

## LTUB60 SU RE 1120 4600 TW D/I COMF DA BS

#### Description:

Surface mounted luminaire Lamptub 60 from LAMP. Made of recycled aluminium extrusion with circular section of 60mm and length of 1120mm. Direct-indirect light model with opal comfort diffuser made of a translucent polycarbonate diffuser and an optical film to achieve a controlled light distribution and low UGR<19. Model for MID-POWER LED, with TW colour temperature with CRI90. Built-in electronic DALI control gear. With IP40, IK07 degree of protection. Insulation class I / II. Group 0 photobiological safety. Lifetime: 72.000h L80 B10. Compatible with Lamp Nomadic system. Available finishes: White (RAL 9010), Black (RAL 9011), Wellbeing and BeSocial