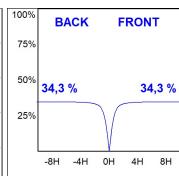

## **PHOTOMETRIC DATA:**

L61SE112MOIP9TWD4  $\eta$  = 100% lmax = 453 cd/klmUTE: 0,69C + 0,32T CIE: 66 90 99 68 100