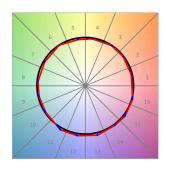

## **TECHNICAL SPECIFICATIONS:**

Light output: 2.908 Im °K: TW Plum: 35W CRI: 90 Efficacy: 83,1 lm/w 3 MacAdam:

UGR:

Type: MID POWER LED

LED Lifetime: 50.000 L80 B10 (Ta=25°C)

Power:

## Light output tolerance +/- 10%