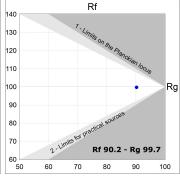

## **PHOTOMETRIC DATA:**

L61SE112MOIP9TWD3  $\eta$  = 100% lmax = 453 cd/klmUTE: 0,69C + 0,32T CIE: 66 90 99 68 100