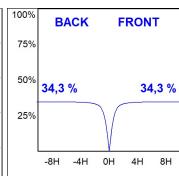

## **PHOTOMETRIC DATA:**

L61SE112MOIP9TWD3  $\eta$  = 100% lmax = 453 cd/klmUTE: 0,69C + 0,32T CIE: 66 90 99 68 100