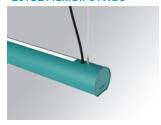

## Description:

Surface mounted luminaire Lamptub 60 from LAMP. Made of recycled aluminium extrusion with circular section of 60mm and length of 1120mm. Direct-indirect light model with opal comfort diffuser made of a translucent polycarbonate diffuser and an optical film to achieve a controlled light distribution and low UGR<19. Model for MID-POWER LED, with TW colour temperature with CRI90. Built-in electronic DALI control gear. With IP40, IK07 degree of protection. Insulation class I / II. Group 0 photobiological safety. Lifetime: 72.000h L80 B10. Compatible with Lamp Nomadic system. Available finishes: White (RAL 9010), Black (RAL 9011), Wellbeing and BeSocial

Finish: Palette WELLBEING - 3 TEXTURED

1.127 x 67 x 80 mm Dimensions:

Installation: Suspended