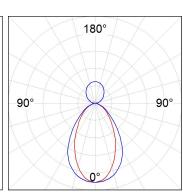

## **PHOTOMETRIC DATA:**

L61SE112MOIP9TWD3  $\eta$  = 100% lmax = 453 cd/klmUTE: 0,69C + 0,32T CIE: 66 90 99 68 100