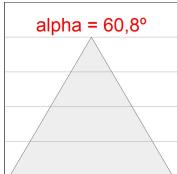

## **PHOTOMETRIC DATA:**

L61SE112MOIP9TWD3  $\eta$  = 100% lmax = 453 cd/klmUTE: 0,69C + 0,32T CIE: 66 90 99 68 100