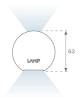

## **PHOTOMETRIC DATA:**

L61SE112MOIP9TWD3  $\eta$  = 100% lmax = 453 cd/klmUTE: 0,69C + 0,32T CIE: 66 90 99 68 100