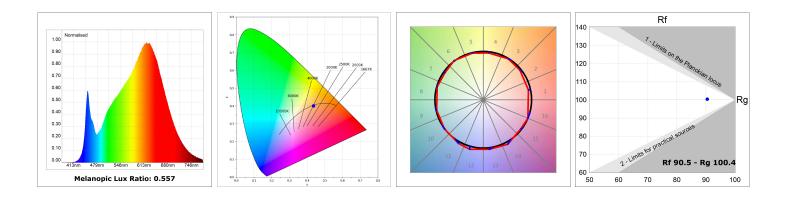

#### **TECHNICAL SPECIFICATIONS:**

| Light output: | 2.880 lm                 | ⁰K :          | 4000             |
|---------------|--------------------------|---------------|------------------|
| Plum:         | 35,1W                    | CRI :         | 90               |
| Efficacy:     | 82 lm/w                  | R9 :          | 70               |
| UGR:          | <19                      | MacAdam:      | 3                |
| Туре:         | MID POWER LED            | Power Supply: | 220-240V 50/60Hz |
| LED Lifetime: | 72.000 L80 B10 (Ta=25ºC) | Gear:         | Electronic       |
| Power:        | 40.5W                    |               |                  |