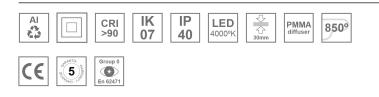

#### Description:

Surface mounted luminaire Lamptub 60 from LAMP. Made of recycled aluminium extrusion with circular section of 60mm and length of 1120mm. Direct-indirect light model with opal comfort diffuser made of a translucent polycarbonate diffuser and an optical film to achieve a controlled light distribution and low UGR<19. Model for MID-POWER LED, with colour temperature 4000K with CRI90. Built-in electronic ON/OFF control gear. With IP40, IK07 degree of protection. Insulation class I / II. Group 0 photobiological safety. Lifetime: 72.000h L80 B10. Compatible with Lamp Nomadic system. Available finishes: White (RAL 9010), Black (RAL 9011), Wellbeing and BeSocial palette.

#### **TECHNICAL SPECIFICATIONS:**

| Light output: | 2.880 lm                 | ⁰K :          | 4000             |
|---------------|--------------------------|---------------|------------------|
| Plum:         | 35,1W                    | CRI :         | 90               |
| Efficacy:     | 82 lm/w                  | R9 :          | 70               |
| UGR:          | <19                      | MacAdam:      | 3                |
| Туре:         | MID POWER LED            | Power Supply: | 220-240V 50/60Hz |
| LED Lifetime: | 72.000 L80 B10 (Ta=25ºC) | Gear:         | Electronic       |
| Power:        | 40.5W                    |               |                  |