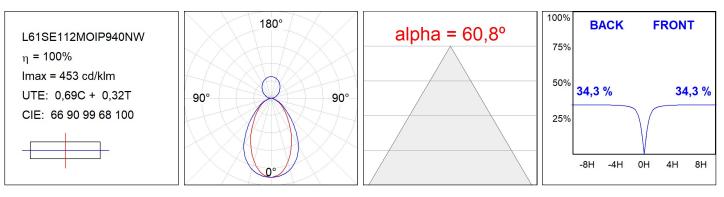

## L61SE112MOIP940NW

#### **TECHNICAL SPECIFICATIONS:**

| Light output: | 2.880 lm                 | ⁰K :          | 4000             |
|---------------|--------------------------|---------------|------------------|
| Plum:         | 35,1W                    | CRI :         | 90               |
| Efficacy:     | 82 lm/w                  | R9 :          | 70               |
| UGR:          | <19                      | MacAdam:      | 3                |
| Туре:         | MID POWER LED            | Power Supply: | 220-240V 50/60Hz |
| LED Lifetime: | 72.000 L80 B10 (Ta=25ºC) | Gear:         | Electronic       |
| Power:        | 40.5W                    |               |                  |

### **PHOTOMETRIC DATA :**