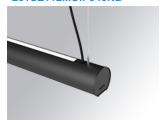

### Description:

Surface mounted luminaire Lamptub 60 from LAMP. Made of recycled aluminium extrusion with circular section of 60mm and length of 1120mm. Direct-indirect light model with opal comfort diffuser made of a translucent polycarbonate diffuser and an optical film to achieve a controlled light distribution and low UGR<19. Model for MID-POWER LED, with colour temperature 4000K with CRI90. Built-in electronic ON/OFF control gear. With IP40, IK07 degree of protection. Insulation class I / II. Group 0 photobiological safety. Lifetime: 72.000h L80 B10. Compatible with Lamp Nomadic system. Available finishes: White (RAL 9010), Black (RAL 9011), Wellbeing and BeSocial palette.

Finish: Matte black RAL 9011

Installation: Suspended