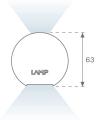

### **PHOTOMETRIC DATA:**

L61SE112MOIP940NB  $\eta$  = 100% lmax = 453 cd/klmUTE: 0,69C + 0,32T CIE: 66 90 99 68 100