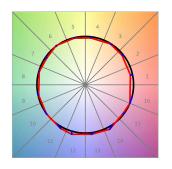

### **PHOTOMETRIC DATA:**

L61SE112MOIP940NB  $\eta$  = 100% lmax = 453 cd/klmUTE: 0,69C + 0,32T CIE: 66 90 99 68 100