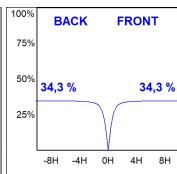

### **PHOTOMETRIC DATA:**

L61SE112MOIP940NB  $\eta$  = 100% lmax = 453 cd/klmUTE: 0,69C + 0,32T CIE: 66 90 99 68 100