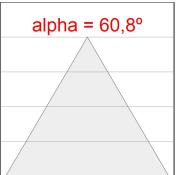

### **PHOTOMETRIC DATA:**

L61SE112MOIP940NB  $\eta$  = 100% lmax = 453 cd/klmUTE: 0,69C + 0,32T CIE: 66 90 99 68 100