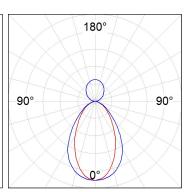

### **PHOTOMETRIC DATA:**

L61SE112MOIP940NB  $\eta$  = 100% lmax = 453 cd/klmUTE: 0,69C + 0,32T CIE: 66 90 99 68 100