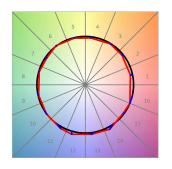

#### **TECHNICAL SPECIFICATIONS:**

 Light output:
 2.880 lm
 °K:
 4000

 Plum:
 35,1W
 CRI:
 90

 Efficacy:
 82 lm/w
 R9:
 70

 UGR:
 <19</td>
 MacAdam:
 3

Type: MID POWER LED Power Supply: 220-240V 50/60Hz

LED Lifetime: 72.000 L80 B10 (Ta=25°C) Gear: Electronic

### **PHOTOMETRIC DATA:**

L61SE112MOIP940N4  $\eta$  = 100% lmax = 453 cd/klmUTE: 0,69C + 0,32T CIE: 66 90 99 68 100