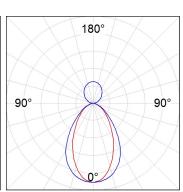

### **PHOTOMETRIC DATA:**

L61SE112MOIP940N4  $\eta$  = 100% lmax = 453 cd/klmUTE: 0,69C + 0,32T CIE: 66 90 99 68 100