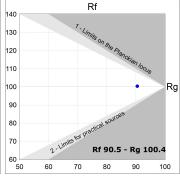

#### **TECHNICAL SPECIFICATIONS:**

 Light output:
 2.880 lm
 °K:
 4000

 Plum:
 35,1W
 CRI:
 90

 Efficacy:
 82 lm/w
 R9:
 70

 UGR:
 <19</td>
 MacAdam:
 3

Type: MID POWER LED Power Supply: 220-240V 50/60Hz

LED Lifetime: 72.000 L80 B10 (Ta=25°C) Gear: Electronic