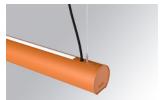

#### LAMPTUB 60 SUSP. CEILING ROSE

#### Description:

Surface mounted luminaire Lamptub 60 from LAMP. Made of recycled aluminium extrusion with circular section of 60mm and length of 1120mm. Direct-indirect light model with opal comfort diffuser made of a translucent polycarbonate diffuser and an optical film to achieve a controlled light distribution and low UGR<19. Model for MID-POWER LED, with colour temperature 4000K with CRI90. Built-in electronic ON/OFF control gear. With IP40, IK07 degree of protection. Insulation class I / II. Group 0 photobiological safety. Lifetime: 72.000h L80 B10. Compatible with Lamp Nomadic system. Available finishes: White (RAL 9010), Black (RAL 9011), Wellbeing and BeSocial palette.

Finish: Palette BE SOCIAL - 4 TEXTURED

Installation: Suspended