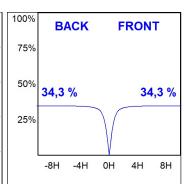

#### **TECHNICAL SPECIFICATIONS:**

 Light output:
 2.880 lm
 °K:
 4000

 Plum:
 35,1W
 CRI:
 90

 Efficacy:
 82 lm/w
 R9:
 70

 UGR:
 <19</td>
 MacAdam:
 3

Type: MID POWER LED Power Supply: 220-240V 50/60Hz

LED Lifetime: 72.000 L80 B10 (Ta=25°C) Gear: Electronic

Power: 40.5W

# Light output tolerance +/- 10%