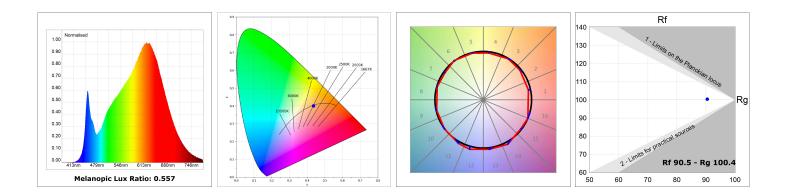

#### **TECHNICAL SPECIFICATIONS:**

| Light output: | 2.880 lm                 | ⁰К:           | 4000             |
|---------------|--------------------------|---------------|------------------|
| Plum:         | 35,1W                    | CRI :         | 90               |
| Efficacy:     | 82 lm/w                  | R9 :          | 70               |
| UGR:          | <19                      | MacAdam:      | 3                |
| Туре:         | MID POWER LED            | Power Supply: | 220-240V 50/60Hz |
| LED Lifetime: | 72.000 L80 B10 (Ta=25°C) | Gear:         | Electronic       |
| Power:        | 40.5W                    |               |                  |

#### **PHOTOMETRIC DATA :**