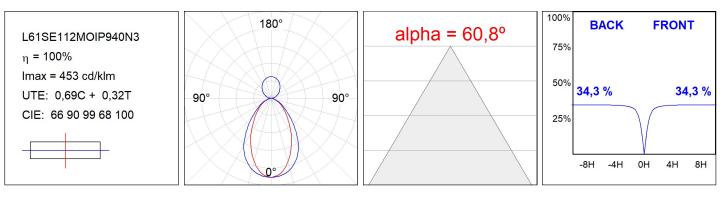

### L61SE112MOIP940N3

#### **TECHNICAL SPECIFICATIONS:**

| Light output: | 2.880 lm                 | ⁰К:           | 4000             |
|---------------|--------------------------|---------------|------------------|
| Plum:         | 35,1W                    | CRI :         | 90               |
| Efficacy:     | 82 lm/w                  | R9 :          | 70               |
| UGR:          | <19                      | MacAdam:      | 3                |
| Туре:         | MID POWER LED            | Power Supply: | 220-240V 50/60Hz |
| LED Lifetime: | 72.000 L80 B10 (Ta=25°C) | Gear:         | Electronic       |
| Power:        | 40.5W                    |               |                  |

#### **PHOTOMETRIC DATA :**