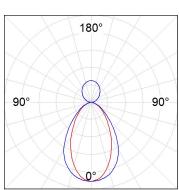

## **PHOTOMETRIC DATA:**

L61SE112MOIP940NW
η = 100%
Imax = 453 cd/klm
UTE: 0,69C + 0,32T
CIE: 66 90 99 68 100