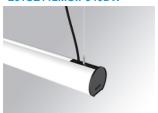

## LAMPTUB 60 SUSP. CEILING ROSE

## Description:

Surface mounted luminaire Lamptub 60 from LAMP. Made of recycled aluminium extrusion with circular section of 60mm and length of 1120mm. Direct-indirect light model with opal comfort diffuser made of a translucent polycarbonate diffuser and an optical film to achieve a controlled light distribution and low UGR<19. Model for MID-POWER LED, with colour temperature 4000K with CRI90. Built-in electronic DALI control gear. With IP40, IK07 degree of protection. Insulation class I / II. Group 0 photobiological safety. Lifetime: 72.000h L80 B10. Compatible with Lamp Nomadic system. Available finishes: White (RAL 9010), Black (RAL 9011), Wellbeing and BeSocial palette.

Finish: Matte white RAL 9010

Installation: Suspended