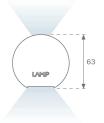

## **PHOTOMETRIC DATA:**

L61SE112MOIP940NW
η = 100%
Imax = 453 cd/klm
UTE: 0,69C + 0,32T
CIE: 66 90 99 68 100