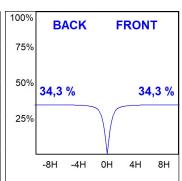

## **PHOTOMETRIC DATA:**

L61SE112MOIP940NW
η = 100%
Imax = 453 cd/klm
UTE: 0,69C + 0,32T
CIE: 66 90 99 68 100