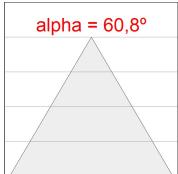

## **PHOTOMETRIC DATA:**

L61SE112MOIP940NW
η = 100%
Imax = 453 cd/klm
UTE: 0,69C + 0,32T
CIE: 66 90 99 68 100