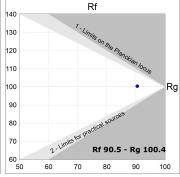

## **TECHNICAL SPECIFICATIONS:**

Light output: 2.880 lm °K: 4000 Plum: 35,1W CRI: 90 Efficacy: 82 lm/w 70 R9: UGR: MacAdam: 3

Type: MID POWER LED Power Supply: 220-240V 50/60Hz LED Lifetime: 72.000 L80 B10 (Ta=25°C) Gear: Adjustable DALI