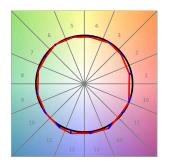

## **PHOTOMETRIC DATA:**

L61SE112MOIP940DB  $\eta$  = 100% lmax = 453 cd/klmUTE: 0,69C + 0,32T CIE: 66 90 99 68 100