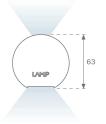

## **PHOTOMETRIC DATA:**

L61SE112MOIP940DB  $\eta$  = 100% lmax = 453 cd/klmUTE: 0,69C + 0,32T CIE: 66 90 99 68 100