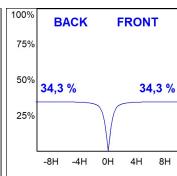

## **PHOTOMETRIC DATA:**

L61SE112MOIP940DB  $\eta$  = 100% lmax = 453 cd/klmUTE: 0,69C + 0,32T CIE: 66 90 99 68 100