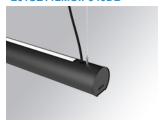

## LAMPTUB 60 SUSP. CEILING ROSE

## Description:

Surface mounted luminaire Lamptub 60 from LAMP. Made of recycled aluminium extrusion with circular section of 60mm and length of 1120mm. Direct-indirect light model with opal comfort diffuser made of a translucent polycarbonate diffuser and an optical film to achieve a controlled light distribution and low UGR<19. Model for MID-POWER LED, with colour temperature 4000K with CRI90. Built-in electronic DALI control gear. With IP40, IK07 degree of protection. Insulation class I / II. Group 0 photobiological safety. Lifetime: 72.000h L80 B10. Compatible with Lamp Nomadic system. Available finishes: White (RAL 9010), Black (RAL 9011), Wellbeing and BeSocial palette.

Finish: Matte black RAL 9011

Installation: Suspended