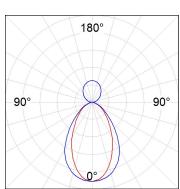

## **PHOTOMETRIC DATA:**

L61SE112MOIP940DB  $\eta$  = 100% lmax = 453 cd/klmUTE: 0,69C + 0,32T CIE: 66 90 99 68 100