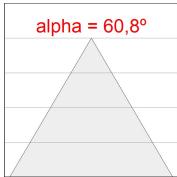

## **PHOTOMETRIC DATA:**

L61SE112MOIP940DB  $\eta$  = 100% lmax = 453 cd/klmUTE: 0,69C + 0,32T CIE: 66 90 99 68 100